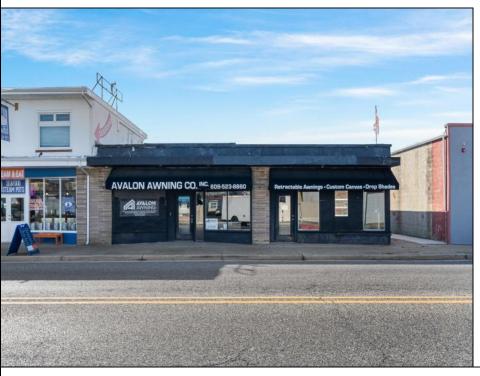

## **COMMENTS**

Exciting commercial property opportunity in the heart of North Wildwood, NJ! This prime property, strategically located on the main road into town, offers high visibility and abundant local foot traffic. The \'as is\' condition presents a rare chance to acquire a property with endless potential for various uses, including potential development opportunities subject to municipal approval. Situated on a 50\'x100\' lot, this property offers the potential for up to three commercial spaces, providing great flexibility for businesses. Be sure not to miss the opportunity to start your business in this lively coastal community!

## **PROPERTY DETAILS**

Exterior InteriorFeatures Heating Cooling
Brick Face Display Window Space/Wall/Floor Wall Air Conditioning

Restroom
Smoke/Fire Alarm
Storage

HotWater Water Sewer Gas City City

Ask for Domenic Ballerini Berger Realty Inc 3160 Asbury Avenue, Ocean City Call: 609-399-0076