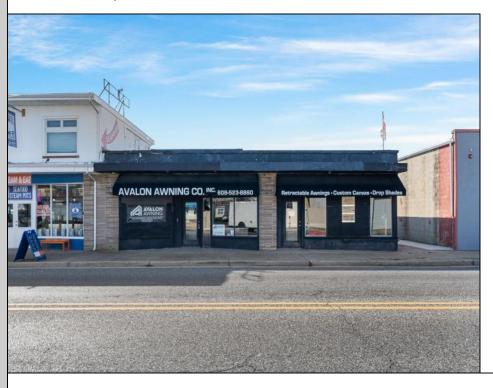

## **COMMENTS**

Exciting commercial property opportunity in the heart of North Wildwood, NJ! This prime property, strategically located on the main road into town, offers high visibility and abundant local foot traffic. The \'as is\' condition presents a rare chance to acquire a property with endless potential for various uses, including potential development opportunities subject to municipal approval. Situated on a 50\'x100\' lot, this property offers the potential for up to three commercial spaces, providing great flexibility for businesses. Be sure not to miss the opportunity to start your business in this lively coastal community!

## **PROPERTY DETAILS**

Exterior InteriorFeatures Heating Cooling **Brick Face** Display Window Space/Wall/Floor Wall Air Conditioning

Restroom Smoke/Fire Alarm Storage

HotWater Water Sewer City City Gas