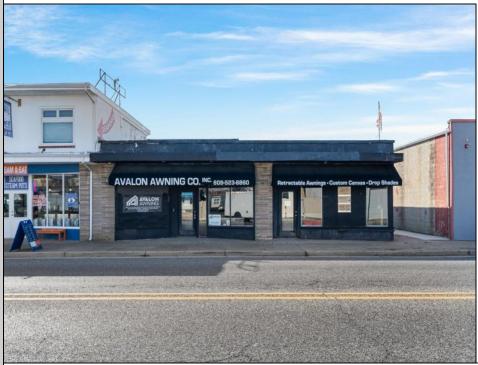

## COMMENTS

Exciting commercial property opportunity in the heart of North Wildwood, NJ! This prime property, strategically located on the main road into town, offers high visibility and abundant local foot traffic. The \'as is\' condition presents a rare chance to acquire a property with endless potential for various uses, including potential development opportunities subject to municipal approval. Situated on a 50\'x100\' lot, this property offers the potential for up to three commercial spaces, providing great flexibility for businesses. Be sure not to miss the opportunity to start your business in this lively coastal community!

| PROPERTY DETAILS                             |                                                                               |                             |                                  |
|----------------------------------------------|-------------------------------------------------------------------------------|-----------------------------|----------------------------------|
| Exterior<br>Brick Face                       | InteriorFeatures<br>Display Window<br>Restroom<br>Smoke/Fire Alarm<br>Storage | Heating<br>Space/Wall/Floor | Cooling<br>Wall Air Conditioning |
| HotWater<br>Gas                              | Water<br>City                                                                 | Sewer<br>City               |                                  |
| Ask for Donna M. Drohan<br>Berger Realty Inc |                                                                               |                             |                                  |