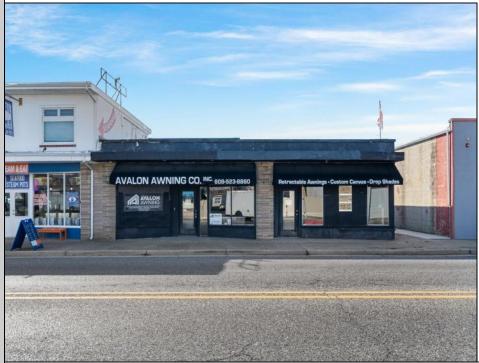

## 710-712 New Jersey North Wildwood, NJ 08260

Asking \$799,000.00

## COMMENTS

Exciting commercial property opportunity in the heart of North Wildwood, NJ! This prime property, strategically located on the main road into town, offers high visibility and abundant local foot traffic. The \'as is\' condition presents a rare chance to acquire a property with endless potential for various uses, including potential development opportunities subject to municipal approval. Situated on a 50\'x100\' lot, this property offers the potential for up to three commercial spaces, providing great flexibility for businesses. Be sure not to miss the opportunity to start your business in this lively coastal community!

| PROPERTY DETAILS       |                                                                               |                             |                                  |
|------------------------|-------------------------------------------------------------------------------|-----------------------------|----------------------------------|
| Exterior<br>Brick Face | InteriorFeatures<br>Display Window<br>Restroom<br>Smoke/Fire Alarm<br>Storage | Heating<br>Space/Wall/Floor | Cooling<br>Wall Air Conditioning |
| HotWater<br>Gas        | Water<br>City                                                                 | Sewer<br>City               |                                  |