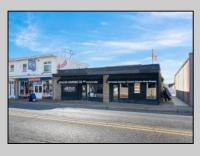

## 710-712 New Jersey North Wildwood, NJ 08260

Asking \$799,000.00

## COMMENTS

Exciting commercial property opportunity in the heart of North Wildwood, NJ! This prime property, strategically located on the main road into town, offers high visibility and abundant local foot traffic. The \'as is\' condition presents a rare chance to acquire a property with endless potential for various uses, including potential development opportunities subject to municipal approval. Situated on a 50\'x100\' lot, this property offers the potential for up to three commercial spaces, providing great flexibility for businesses. Be sure not to miss the opportunity to start your business in this lively coastal community!

| PROPERTY DETAILS       |                                                                               |                             |                                  |
|------------------------|-------------------------------------------------------------------------------|-----------------------------|----------------------------------|
| Exterior<br>Brick Face | InteriorFeatures<br>Display Window<br>Restroom<br>Smoke/Fire Alarm<br>Storage | Heating<br>Space/Wall/Floor | Cooling<br>Wall Air Conditioning |
| HotWater<br>Gas        | Water<br>City                                                                 | Sewer<br>City               |                                  |