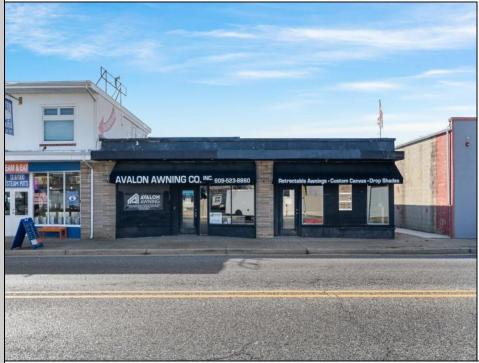

## 710-712 New Jersey North Wildwood, NJ 08260

Asking \$799,000.00

## COMMENTS

Exciting commercial property opportunity in the heart of North Wildwood, NJ! This prime property, strategically located on the main road into town, offers high visibility and abundant local foot traffic. The \'as is\' condition presents a rare chance to acquire a property with endless potential for various uses, including potential development opportunities subject to municipal approval. Situated on a 50\'x100\' lot, this property offers the potential for up to three commercial spaces, providing great flexibility for businesses. Be sure not to miss the opportunity to start your business in this lively coastal community!

| PROPERTY DETAILS       |                                                                               |                             |                                  |
|------------------------|-------------------------------------------------------------------------------|-----------------------------|----------------------------------|
| Exterior<br>Brick Face | InteriorFeatures<br>Display Window<br>Restroom<br>Smoke/Fire Alarm<br>Storage | Heating<br>Space/Wall/Floor | Cooling<br>Wall Air Conditioning |
| HotWater<br>Gas        | Water<br>City                                                                 | Sewer<br>City               |                                  |