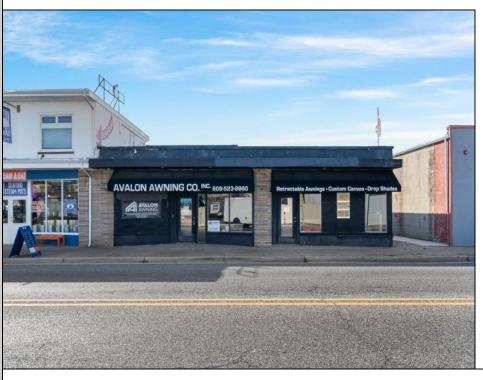

## **COMMENTS**

Exciting commercial property opportunity in the heart of North Wildwood, NJ! This prime property, strategically located on the main road into town, offers high visibility and abundant local foot traffic. The \'as is\' condition presents a rare chance to acquire a property with endless potential for various uses, including potential development opportunities subject to municipal approval. Situated on a 50\'x100\' lot, this property offers the potential for up to three commercial spaces, providing great flexibility for businesses. Be sure not to miss the opportunity to start your business in this lively coastal community!

PROPERTY DETAILS

Exterior InteriorFeatures Heating Cooling
Brick Face Display Window Space/Wall/Floor Wall Air Conditioning

Restroom Smoke/Fire Alarm Storage

HotWater Water Sewer Gas City City

Ask for Barbara Varacalli Berger Realty Inc 3160 Asbury Avenue, Ocean City Call: 609-399-0076