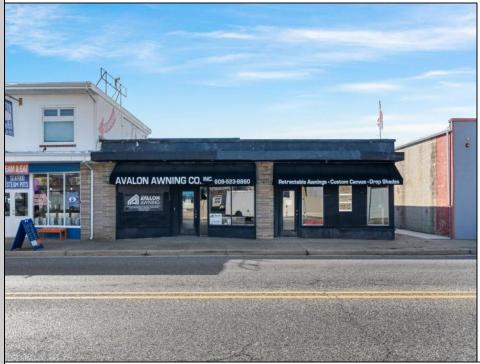

## 710-712 New Jersey North Wildwood, NJ 08260

Asking \$799,000.00

## COMMENTS

Exciting commercial property opportunity in the heart of North Wildwood, NJ! This prime property, strategically located on the main road into town, offers high visibility and abundant local foot traffic. The \'as is\' condition presents a rare chance to acquire a property with endless potential for various uses, including potential development opportunities subject to municipal approval. Situated on a 50\'x100\' lot, this property offers the potential for up to three commercial spaces, providing great flexibility for businesses. Be sure not to miss the opportunity to start your business in this lively coastal community!