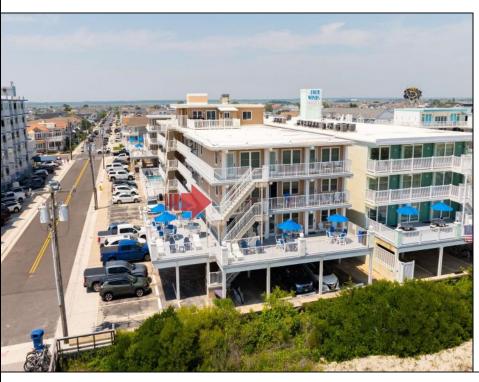

## **COMMENTS**

Charming Oceanfront 1 Bedroom, 1 Bath Condo in Wildwood Crest located on the beach block. Experience endless ocean breezes and year-round comfort in this delightful Summer Sands condo. This spacious corner unit, located on the third floor, features two side windows that flood the space with natural light. The large bedroom boasts a king-size bed and an electric fireplace, creating a cozy retreat. The well-equipped kitchenette is perfect for preparing meals on the go and the dining area with a table that comfortably seats four. The living room offers additional sleeping space with two sleeper sofas and the convenience of central A/C ensures your comfort. Enjoy easy access to the buildingl's elevator, laundry area, outdoor shower area, BBQ grill, and bike racks. The unit has one assigned parking spot for hassle free parking. With rentals already in place for the season, showings are limited. This condo is ideal for personal year-round use or as a lucrative rental income investment. Don't miss this opportunity to own a piece of paradise in Wildwood Crest. Relax on the inviting sundecks, take in the breathtaking Atlantic Ocean views. Located close to the nearby wildwood boardwalk, and a quick ride to Historic Cape May. The unit is being offer fully furnished minus the TV console and a few pictures.