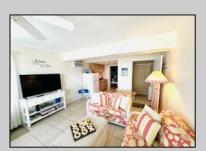

## **COMMENTS**

Charming Oceanfront 1 Bedroom, 1 Bath Condo in Wildwood Crest located on the beach block. Experience endless ocean breezes and year-round comfort in this delightful Summer Sands condo. This spacious corner unit, located on the third floor, features two side windows that flood the space with natural light. The large bedroom boasts a king-size bed and an electric fireplace, creating a cozy retreat. The well-equipped kitchenette is perfect for preparing meals on the go and the dining area with a table that comfortably seats four. The living room offers additional sleeping space with two sleeper sofas and the convenience of central A/C ensures your comfort. Enjoy easy access to the buildingl's elevator, laundry area, outdoor shower area, BBQ grill, and bike racks. The unit has one assigned parking spot for hassle free parking. With rentals already in place for the season, showings are limited. This condo is ideal for personal year-round use or as a lucrative rental income investment. Don't miss this opportunity to own a piece of paradise in Wildwood Crest. Relax on the inviting sundecks, take in the breathtaking Atlantic Ocean views. Located close to the nearby wildwood boardwalk, and a quick ride to Historic Cape May. The unit is being offer fully furnished minus the TV console and a few pictures.