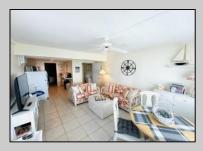

## **COMMENTS**

Charming Oceanfront 1 Bedroom, 1 Bath Condo in Wildwood Crest located on the beach block. Experience endless ocean breezes and year-round comfort in this delightful Summer Sands condo. This spacious corner unit, located on the third floor, features two side windows that flood the space with natural light. The large bedroom boasts a king-size bed and an electric fireplace, creating a cozy retreat. The well-equipped kitchenette is perfect for preparing meals on the go and the dining area with a table that comfortably seats four. The living room offers additional sleeping space with two sleeper sofas and the convenience of central A/C ensures your comfort. Enjoy easy access to the buildingl's elevator, laundry area, outdoor shower area, BBQ grill, and bike racks. The unit has one assigned parking spot for hassle free parking. With rentals already in place for the season, showings are limited. This condo is ideal for personal year-round use or as a lucrative rental income investment. Don't miss this opportunity to own a piece of paradise in Wildwood Crest. Relax on the inviting sundecks, take in the breathtaking Atlantic Ocean views. Located close to the nearby wildwood boardwalk, and a quick ride to Historic Cape May. The unit is being offer fully furnished minus the TV console and a few pictures.