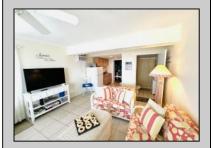

## COMMENTS

Charming Oceanfront 1 Bedroom, 1 Bath Condo in Wildwood Crest located on the beach block. Experience endless ocean breezes and year-round comfort in this delightful Summer Sands condo. This spacious corner unit, located on the third floor, features two side windows that flood the space with natural light. The large bedroom boasts a king-size bed and an electric fireplace, creating a cozy retreat. The well-equipped kitchenette is perfect for preparing meals on the go and the dining area with a table that comfortably seats four. The living room offers additional sleeping space with two sleeper sofas and the convenience of central A/C ensures your comfort. Enjoy easy access to the buildingly's elevator, laundry area, outdoor shower area, BBQ grill, and bike racks. The unit has one assigned parking spot for hassle free parking. With rentals already in place for the season, showings are limited. This condo is ideal for personal year-round use or as a lucrative rental income investment. Dony't miss this opportunity to own a piece of paradise in Wildwood Crest. Relax on the inviting sundecks, take in the breathtaking Atlantic Ocean views. Located close to the nearby wildwood boardwalk, and a quick ride to Historic Cape May. The unit is being offer fully furnished minus the TV console and a few pictures.