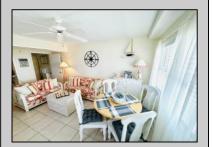

## COMMENTS

Charming Oceanfront 1 Bedroom, 1 Bath Condo in Wildwood Crest located on the beach block. Experience endless ocean breezes and year-round comfort in this delightful Summer Sands condo. This spacious corner unit, located on the third floor, features two side windows that flood the space with natural light. The large bedroom boasts a king-size bed and an electric fireplace, creating a cozy retreat. The well-equipped kitchenette is perfect for preparing meals on the go and the dining area with a table that comfortably seats four. The living room offers additional sleeping space with two sleeper sofas and the convenience of central A/C ensures your comfort. Enjoy easy access to the buildingly's elevator, laundry area, outdoor shower area, BBQ grill, and bike racks. The unit has one assigned parking spot for hassle free parking. With rentals already in place for the season, showings are limited. This condo is ideal for personal year-round use or as a lucrative rental income investment. Dony't miss this opportunity to own a piece of paradise in Wildwood Crest. Relax on the inviting sundecks, take in the breathtaking Atlantic Ocean views. Located close to the nearby wildwood boardwalk, and a quick ride to Historic Cape May. The unit is being offer fully furnished minus the TV console and a few pictures.

## **PROPERTY DETAILS**

ParkingGarage Assigned Parking OtherRooms AppliancesIncluded AlsoIncluded
Living Room Range Furniture
Kitchen Microwave Oven Other (See Remarks)

Dining Area Refrigerator
Laundry/Utility Room Cooktop
Stotage for Dave Zelinski