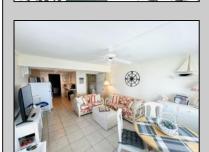

## COMMENTS

Charming Oceanfront 1 Bedroom, 1 Bath Condo in Wildwood Crest located on the beach block. Experience endless ocean breezes and year-round comfort in this delightful Summer Sands condo. This spacious corner unit, located on the third floor, features two side windows that flood the space with natural light. The large bedroom boasts a king-size bed and an electric fireplace, creating a cozy retreat. The well-equipped kitchenette is perfect for preparing meals on the go and the dining area with a table that comfortably seats four. The living room offers additional sleeping space with two sleeper sofas and the convenience of central A/C ensures your comfort. Enjoy easy access to the buildingly's elevator, laundry area, outdoor shower area, BBQ grill, and bike racks. The unit has one assigned parking spot for hassle free parking. With rentals already in place for the season, showings are limited. This condo is ideal for personal year-round use or as a lucrative rental income investment. Dony't miss this opportunity to own a piece of paradise in Wildwood Crest. Relax on the inviting sundecks, take in the breathtaking Atlantic Ocean views. Located close to the nearby wildwood boardwalk, and a quick ride to Historic Cape May. The unit is being offer fully furnished minus the TV console and a few pictures.

## **PROPERTY DETAILS**

ParkingGarage Assigned Parking OtherRooms AppliancesIncluded AlsoIncluded
Living Room Range Furniture
Kitchen Microwave Oven Other (See Remarks)

Dining Area Refrigerator
Laundry/Utility Room Cooktop
Stotage for Dave Zelinski