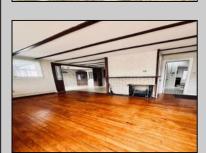

## **COMMENTS**

Located in a highly desirable section of North Cape May just a short distance to the Delaware Bay, this home features two bedrooms, full bathroom, living room, eat-in kitchen, separate dining area, and nice sized family room to the back. Living room and both bedrooms have original hard wood flooring. Use either the door from the dining area or the sliding glass doors from the family room to enter an enclosed screen porch with tile flooring and electric. One car garage and storage shed all on this 67 x 118 lot that still has plenty of room for expansion. To the very rear of the lot, you will find a fully fenced in area that was previously the owner\'s garden. With some TLC this property has endless potential. Located close to shopping and transportation and just a short drive to Cape May or Wildwood, this home would make a great starter, retirement, or vacation home. Easy to show!