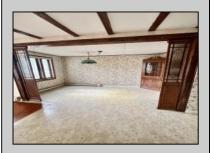

## **COMMENTS**

Located in a highly desirable section of North Cape May just a short distance to the Delaware Bay, this home features two bedrooms, full bathroom, living room, eat-in kitchen, separate dining area, and nice sized family room to the back. Living room and both bedrooms have original hard wood flooring. Use either the door from the dining area or the sliding glass doors from the family room to enter an enclosed screen porch with tile flooring and electric. One car garage and storage shed all on this 67 x 118 lot that still has plenty of room for expansion. To the very rear of the lot, you will find a fully fenced in area that was previously the owner\'s garden. With some TLC this property has endless potential. Located close to shopping and transportation and just a short drive to Cape May or Wildwood, this home would make a great starter, retirement, or vacation home. Easy to show!

|          | FRUFE            | KIIDEIAILO    |                   |
|----------|------------------|---------------|-------------------|
| Exterior | OutsideFeatures  | ParkingGarage | OtherRooms        |
| Asbestos | Screened Porch   | Garage        | Living Room       |
|          | Fenced Yard      | 1 Car         | Kitchen           |
|          | Storage Building | Attached      | Recreation/Family |
|          | Sidewalks        |               | Dining Area       |
|          | See Remarks      |               | Storage Attic     |