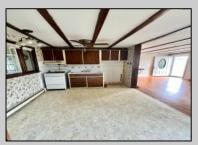

## **COMMENTS**

Located in a highly desirable section of North Cape May just a short distance to the Delaware Bay, this home features two bedrooms, full bathroom, living room, eat-in kitchen, separate dining area, and nice sized family room to the back. Living room and both bedrooms have original hard wood flooring. Use either the door from the dining area or the sliding glass doors from the family room to enter an enclosed screen porch with tile flooring and electric. One car garage and storage shed all on this 67 x 118 lot that still has plenty of room for expansion. To the very rear of the lot, you will find a fully fenced in area that was previously the owner\'s garden. With some TLC this property has endless potential. Located close to shopping and transportation and just a short drive to Cape May or Wildwood, this home would make a great starter, retirement, or vacation home. Easy to show!