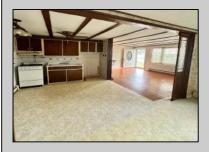

## **COMMENTS**

Located in a highly desirable section of North Cape May just a short distance to the Delaware Bay, this home features two bedrooms, full bathroom, living room, eat-in kitchen, separate dining area, and nice sized family room to the back. Living room and both bedrooms have original hard wood flooring. Use either the door from the dining area or the sliding glass doors from the family room to enter an enclosed screen porch with tile flooring and electric. One car garage and storage shed all on this 67 x 118 lot that still has plenty of room for expansion. To the very rear of the lot, you will find a fully fenced in area that was previously the owner\'s garden. With some TLC this property has endless potential. Located close to shopping and transportation and just a short drive to Cape May or Wildwood, this home would make a great starter, retirement, or vacation home. Easy to show!