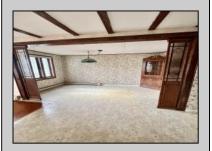

## **COMMENTS**

Located in a highly desirable section of North Cape May just a short distance to the Delaware Bay, this home features two bedrooms, full bathroom, living room, eat-in kitchen, separate dining area, and nice sized family room to the back. Living room and both bedrooms have original hard wood flooring. Use either the door from the dining area or the sliding glass doors from the family room to enter an enclosed screen porch with tile flooring and electric. One car garage and storage shed all on this 67 x 118 lot that still has plenty of room for expansion. To the very rear of the lot, you will find a fully fenced in area that was previously the owner's garden. With some TLC this property has endless potential. Located close to shopping and transportation and just a short drive to Cape May or Wildwood, this home would make a great starter, retirement, or vacation home. Easy to show!