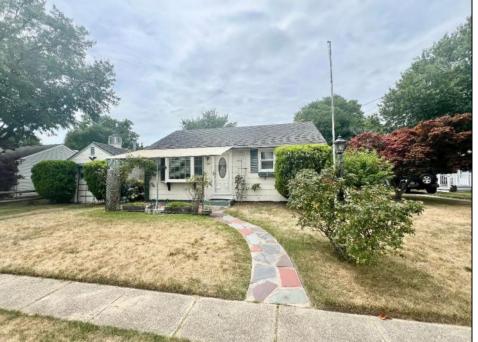

## **COMMENTS**

Located in a highly desirable section of North Cape May just a short distance to the Delaware Bay, this home features two bedrooms, full bathroom, living room, eat-in kitchen, separate dining area, and nice sized family room to the back. Living room and both bedrooms have original hard wood flooring. Use either the door from the dining area or the sliding glass doors from the family room to enter an enclosed screen porch with tile flooring and electric. One car garage and storage shed all on this 67 x 118 lot that still has plenty of room for expansion. To the very rear of the lot, you will find a fully fenced in area that was previously the owner's garden. With some TLC this property has endless potential. Located close to shopping and transportation and just a short drive to Cape May or Wildwood, this home would make a great starter, retirement, or vacation home. Easy to show!

## PROPERTY DETAILS

| PROPERTY DETAILS |                  |               |                   |
|------------------|------------------|---------------|-------------------|
| Exterior         | OutsideFeatures  | ParkingGarage | OtherRooms        |
| Asbestos         | Screened Porch   | Garage        | Living Room       |
|                  | Fenced Yard      | 1 Car         | Kitchen           |
|                  | Storage Building | Attached      | Recreation/Family |
|                  | Sidewalks        |               | Dining Area       |
|                  | See Remarks      |               | Storage Attic     |