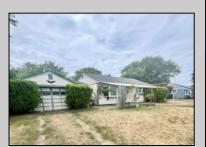

## **COMMENTS**

Located in a highly desirable section of North Cape May just a short distance to the Delaware Bay, this home features two bedrooms, full bathroom, living room, eat-in kitchen, separate dining area, and nice sized family room to the back. Living room and both bedrooms have original hard wood flooring. Use either the door from the dining area or the sliding glass doors from the family room to enter an enclosed screen porch with tile flooring and electric. One car garage and storage shed all on this 67 x 118 lot that still has plenty of room for expansion. To the very rear of the lot, you will find a fully fenced in area that was previously the owner's garden. With some TLC this property has endless potential. Located close to shopping and transportation and just a short drive to Cape May or Wildwood, this home would make a great starter, retirement, or vacation home. Easy to show!

## PROPERTY DETAILS

| PROPERTY DETAILS |                  |               |                   |
|------------------|------------------|---------------|-------------------|
| Exterior         | OutsideFeatures  | ParkingGarage | OtherRooms        |
| Asbestos         | Screened Porch   | Garage        | Living Room       |
|                  | Fenced Yard      | 1 Car         | Kitchen           |
|                  | Storage Building | Attached      | Recreation/Family |
|                  | Sidewalks        |               | Dining Area       |
|                  | See Remarks      |               | Storage Attic     |