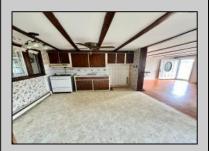

## **COMMENTS**

Located in a highly desirable section of North Cape May just a short distance to the Delaware Bay, this home features two bedrooms, full bathroom, living room, eat-in kitchen, separate dining area, and nice sized family room to the back. Living room and both bedrooms have original hard wood flooring. Use either the door from the dining area or the sliding glass doors from the family room to enter an enclosed screen porch with tile flooring and electric. One car garage and storage shed all on this 67 x 118 lot that still has plenty of room for expansion. To the very rear of the lot, you will find a fully fenced in area that was previously the owner's garden. With some TLC this property has endless potential. Located close to shopping and transportation and just a short drive to Cape May or Wildwood, this home would make a great starter, retirement, or vacation home. Easy to show!