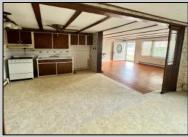

## **COMMENTS**

Located in a highly desirable section of North Cape May just a short distance to the Delaware Bay, this home features two bedrooms, full bathroom, living room, eat-in kitchen, separate dining area, and nice sized family room to the back. Living room and both bedrooms have original hard wood flooring. Use either the door from the dining area or the sliding glass doors from the family room to enter an enclosed screen porch with tile flooring and electric. One car garage and storage shed all on this 67 x 118 lot that still has plenty of room for expansion. To the very rear of the lot, you will find a fully fenced in area that was previously the owner's garden. With some TLC this property has endless potential. Located close to shopping and transportation and just a short drive to Cape May or Wildwood, this home would make a great starter, retirement, or vacation home. Easy to show!