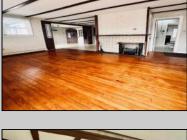

## **COMMENTS**

Located in a highly desirable section of North Cape May just a short distance to the Delaware Bay, this home features two bedrooms, full bathroom, living room, eat-in kitchen, separate dining area, and nice sized family room to the back. Living room and both bedrooms have original hard wood flooring. Use either the door from the dining area or the sliding glass doors from the family room to enter an enclosed screen porch with tile flooring and electric. One car garage and storage shed all on this 67 x 118 lot that still has plenty of room for expansion. To the very rear of the lot, you will find a fully fenced in area that was previously the owner's garden. With some TLC this property has endless potential. Located close to shopping and transportation and just a short drive to Cape May or Wildwood, this home would make a great starter, retirement, or vacation home. Easy to show!