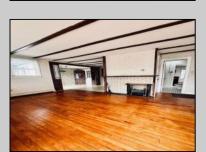

## **COMMENTS**

Located in a highly desirable section of North Cape May just a short distance to the Delaware Bay, this home features two bedrooms, full bathroom, living room, eat-in kitchen, separate dining area, and nice sized family room to the back. Living room and both bedrooms have original hard wood flooring. Use either the door from the dining area or the sliding glass doors from the family room to enter an enclosed screen porch with tile flooring and electric. One car garage and storage shed all on this 67 x 118 lot that still has plenty of room for expansion. To the very rear of the lot, you will find a fully fenced in area that was previously the owner's garden. With some TLC this property has endless potential. Located close to shopping and transportation and just a short drive to Cape May or Wildwood, this home would make a great starter, retirement, or vacation home. Easy to show!