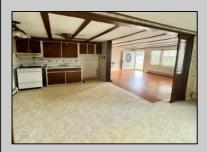

## **COMMENTS**

Located in a highly desirable section of North Cape May just a short distance to the Delaware Bay, this home features two bedrooms, full bathroom, living room, eat-in kitchen, separate dining area, and nice sized family room to the back. Living room and both bedrooms have original hard wood flooring. Use either the door from the dining area or the sliding glass doors from the family room to enter an enclosed screen porch with tile flooring and electric. One car garage and storage shed all on this 67 x 118 lot that still has plenty of room for expansion. To the very rear of the lot, you will find a fully fenced in area that was previously the owner's garden. With some TLC this property has endless potential. Located close to shopping and transportation and just a short drive to Cape May or Wildwood, this home would make a great starter, retirement, or vacation home. Easy to show!

## **PROPERTY DETAILS**

| Exterior | OutsideFeatures  | ParkingGarage | OtherRooms        |
|----------|------------------|---------------|-------------------|
| Asbestos | Screened Porch   | Garage        | Living Room       |
|          | Fenced Yard      | 1 Car         | Kitchen           |
|          | Storage Building | Attached      | Recreation/Family |
|          | Sidewalks        |               | Dining Area       |
|          | See Remarks      |               | Storage Attic     |
|          |                  |               |                   |