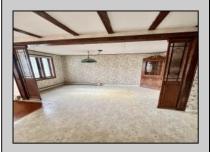

## **COMMENTS**

Located in a highly desirable section of North Cape May just a short distance to the Delaware Bay, this home features two bedrooms, full bathroom, living room, eat-in kitchen, separate dining area, and nice sized family room to the back. Living room and both bedrooms have original hard wood flooring. Use either the door from the dining area or the sliding glass doors from the family room to enter an enclosed screen porch with tile flooring and electric. One car garage and storage shed all on this 67 x 118 lot that still has plenty of room for expansion. To the very rear of the lot, you will find a fully fenced in area that was previously the owner's garden. With some TLC this property has endless potential. Located close to shopping and transportation and just a short drive to Cape May or Wildwood, this home would make a great starter, retirement, or vacation home. Easy to show!

## **PROPERTY DETAILS**

| Exterior | OutsideFeatures  | ParkingGarage | OtherRooms        |
|----------|------------------|---------------|-------------------|
| Asbestos | Screened Porch   | Garage        | Living Room       |
|          | Fenced Yard      | 1 Car         | Kitchen           |
|          | Storage Building | Attached      | Recreation/Family |
|          | Sidewalks        |               | Dining Area       |
|          | See Remarks      |               | Storage Attic     |
|          |                  |               |                   |