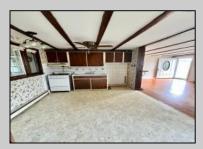

## **COMMENTS**

Located in a highly desirable section of North Cape May just a short distance to the Delaware Bay, this home features two bedrooms, full bathroom, living room, eat-in kitchen, separate dining area, and nice sized family room to the back. Living room and both bedrooms have original hard wood flooring. Use either the door from the dining area or the sliding glass doors from the family room to enter an enclosed screen porch with tile flooring and electric. One car garage and storage shed all on this 67 x 118 lot that still has plenty of room for expansion. To the very rear of the lot, you will find a fully fenced in area that was previously the owner's garden. With some TLC this property has endless potential. Located close to shopping and transportation and just a short drive to Cape May or Wildwood, this home would make a great starter, retirement, or vacation home. Easy to show!

## **PROPERTY DETAILS**

| Exterior | OutsideFeatures  | ParkingGarage | OtherRooms        |
|----------|------------------|---------------|-------------------|
| Asbestos | Screened Porch   | Garage        | Living Room       |
|          | Fenced Yard      | 1 Car         | Kitchen           |
|          | Storage Building | Attached      | Recreation/Family |
|          | Sidewalks        |               | Dining Area       |
|          | See Remarks      |               | Storage Attic     |
|          |                  |               |                   |