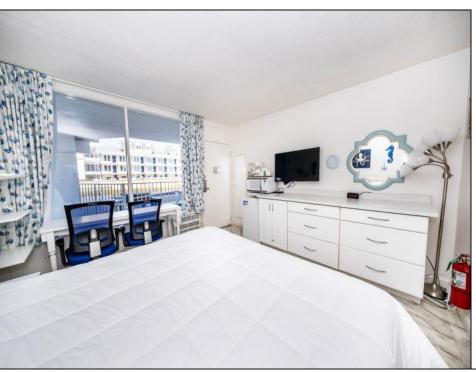

## COMMENTS

Nassau Inn unit 101 is a first floor condo that is strictly used for rentals. This unit is an efficiency and it can be sold fully furnished if the next owner would like. The property includes a large pool, outside shower, shared space and is located across the street from the beach.

| outside shower, shared space and is located across the street from the beach. |                        |                                                      |                                              |
|-------------------------------------------------------------------------------|------------------------|------------------------------------------------------|----------------------------------------------|
|                                                                               | PROPERTY DETAILS       |                                                      |                                              |
| UnitFeatures<br>Laminate Fooring                                              | ParkingGarage<br>1 Car | AppliancesIncluded<br>Microwave Oven<br>Refrigerator | AlsoIncluded<br>Drapes<br>Curtains<br>Shades |
| Heating<br>No Heating                                                         | Cooling<br>Central Air | HotWater<br>Electric                                 | Water<br>City                                |