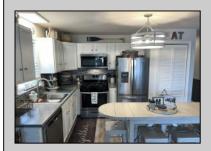

## **COMMENTS**

WOW! This 1st floor stunner is sure to turn some heads. Meticulously maintained, Unit #2 offers a spacious living room, eat-in kitchen, 2 spacious bedrooms and 2 full baths. Recent updates include new covered deck (with storage locked underneath), kitchen enhancements (appliances & backsplash) and private outside shower. There is assigned parking for one car plus a golf cart. Solar panels are owned by the association and Unit #2\'s contribution (23%) is approximately \$35/month for usage. Sale is contingent upon Sellers finding & securing suitable replacement housing. Advance notice on all appointments preferred (24hr notice/dog on premises. Condo fee is paid annually and covers common insurances (fire/flood/liability). Call today!

## **PROPERTY DETAILS**

UnitFeatures ParkingGarage
Laminate Fooring Parking Pad
1.5 Car
Assigned Parking

OtherRooms Living Room Eat In Kitchen Dining Area Laundry/Utility Room AppliancesIncluded Range Microwave Oven Refrigerator Washer Dryer Dishwasher