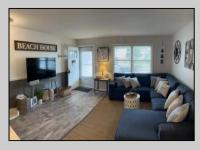

## **COMMENTS**

WOW! This 1st floor stunner is sure to turn some heads. Meticulously maintained, Unit #2 offers a spacious living room, eat-in kitchen, 2 spacious bedrooms and 2 full baths. Recent updates include new covered deck (with storage locked underneath), kitchen enhancements (appliances & backsplash) and private outside shower. There is assigned parking for one car plus a golf cart. Solar panels are owned by the association and Unit #2\'s contribution (23%) is approximately \$35/month for usage. Sale is contingent upon Sellers finding & securing suitable replacement housing. Advance notice on all appointments preferred (24hr notice/dog on premises. Condo fee is paid annually and covers common insurances (fire/flood/liability). Call today!