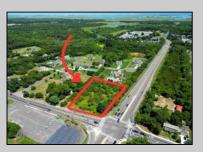

## COMMENTS

Incredible opportunity! Lot is zoned residential, build a single family but could be a great location for a commercial project with city approval. This land offers convenient access to local amenities and Cape May\'s renowned beaches. \*\*Property lines are not exact and are for marketing purposes only\*\*