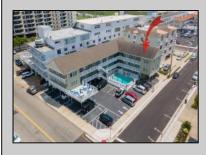

## COMMENTS

Enjoy endless ocean breezes and sunlight in this beautiful top floor 2 bedroom, 2 full bath prime end unit with an ocean view from the dining area. All rooms have windows to make this a bright and airy shore home. Located on a corner in a highly desirable area of Wildwood Crest, the Pink Orchid Condominiums is just 1.5 blocks from the beach, close to parks, bike path, Sunset Lake, and much more! The small friendly condo association with low fees offers a beautiful pool and sundeck, tables, chairs & umbrellas, assigned parking, coin operated laundry, storage area and bike racks. Fully furnished minus a few items, this year-round turnkey unit is available for immediate summer occupancy. Use it as a year round or second home --or an investment/rental property. The living area is spacious with ceramic flooring and carpeting in the bedrooms. The roomy eat-in kitchen with a pantry features full a size refrigerator, range, dishwasher & microwave. The master bedroom suite includes a king bed and a full bath with a glass enclosed shower. The guest bedroom has twin beds. The hall bathroom has a tub and shower. The condo fee covers master building and flood insurances, water, sewer, common area maintenance, landscaping, and hot water. The association also provides pool area chairs, deck furniture including table, chairs and umbrellas. Condo dues are \$872. per quarter. There is a buy in fee of \$567.79 to be paid by the buyer. See associated documents for condo docs, seller disclosure, insurances, etc. Furnished minus TV + DVD; personal items; framed photographs.