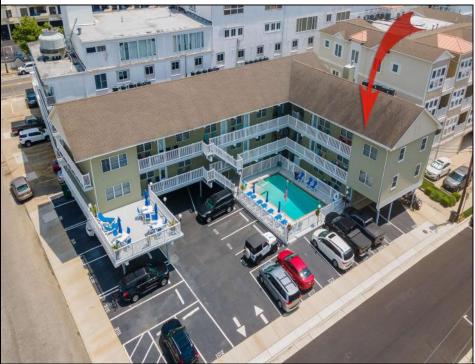

## COMMENTS

Enjoy endless ocean breezes and sunlight in this beautiful top floor 2 bedroom, 2 full bath prime end unit with an ocean view from the dining area. All rooms have windows to make this a bright and airy shore home. Located on a corner in a highly desirable area of Wildwood Crest, the Pink Orchid Condominiums is just 1.5 blocks from the beach, close to parks, bike path, Sunset Lake, and much more! The small friendly condo association with low fees offers a beautiful pool and sundeck, tables, chairs & umbrellas, assigned parking, coin operated laundry, storage area and bike racks. Fully furnished minus a few items, this year-round turnkey unit is available for immediate summer occupancy. Use it as a year round or second home --or an investment/rental property. The living area is spacious with ceramic flooring and carpeting in the bedrooms. The roomy eat-in kitchen with a pantry features full a size refrigerator, range, dishwasher & microwave. The master bedroom suite includes a king bed and a full bath with a glass enclosed shower. The guest bedroom has twin beds. The hall bathroom has a tub and shower. The condo fee covers master building and flood insurances, water, sewer, common area maintenance, landscaping, and hot water. The association also provides pool area chairs, deck furniture including table, chairs and umbrellas. Condo dues are \$872. per quarter. There is a buy in fee of \$567.79 to be paid by the buyer. See associated documents for condo docs, seller disclosure, insurances, etc. Furnished minus TV + DVD; personal items; framed photographs.