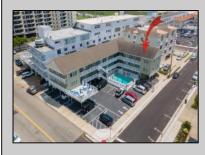

## COMMENTS

Enjoy endless ocean breezes and sunlight in this beautiful top floor 2 bedroom, 2 full bath prime end unit with an ocean view from the dining area. All rooms have windows to make this a bright and airy shore home. Located on a corner in a highly desirable area of Wildwood Crest, the Pink Orchid Condominiums is just 1.5 blocks from the beach, close to parks, bike path, Sunset Lake, and much more! The small friendly condo association with low fees offers a beautiful pool and sundeck, tables, chairs & umbrellas, assigned parking, coin operated laundry, storage area and bike racks. Fully furnished minus a few items, this year-round turnkey unit is available for immediate summer occupancy. Use it as a year round or second home --or an investment/rental property. The living area is spacious with ceramic flooring and carpeting in the bedrooms. The roomy eat-in kitchen with a pantry features full a size refrigerator, range, dishwasher & microwave. The master bedroom suite includes a king bed and a full bath with a glass enclosed shower. The guest bedroom has twin beds. The hall bathroom has a tub and shower. The condo fee covers master building and flood insurances, water, sewer, common area maintenance, landscaping, and hot water. The association also provides pool area chairs, deck furniture including table, chairs and umbrellas. Condo dues are \$872. per quarter. There is a buy in fee of \$567.79 to be paid by the buyer. See associated documents for condo docs, seller disclosure, insurances, etc. Furnished minus TV + DVD; personal items; framed photographs.