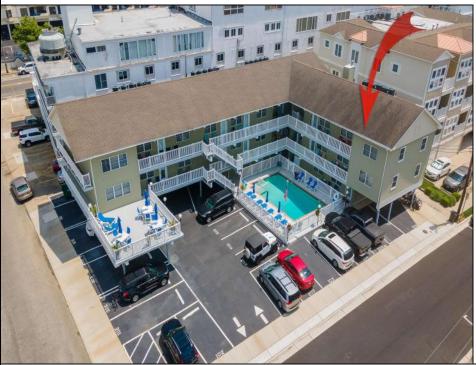

## COMMENTS

Enjoy endless ocean breezes and sunlight in this beautiful top floor 2 bedroom, 2 full bath prime end unit with an ocean view from the dining area. All rooms have windows to make this a bright and airy shore home. Located on a corner in a highly desirable area of Wildwood Crest, the Pink Orchid Condominiums is just 1.5 blocks from the beach, close to parks, bike path, Sunset Lake, and much more! The small friendly condo association with low fees offers a beautiful pool and sundeck, tables, chairs & umbrellas, assigned parking, coin operated laundry, storage area and bike racks. Fully furnished minus a few items, this year-round turnkey unit is available for immediate summer occupancy. Use it as a year round or second home --or an investment/rental property. The living area is spacious with ceramic flooring and carpeting in the bedrooms. The roomy eat-in kitchen with a pantry features full a size refrigerator, range, dishwasher & microwave. The master bedroom suite includes a king bed and a full bath with a glass enclosed shower. The guest bedroom has twin beds. The hall bathroom has a tub and shower. The condo fee covers master building and flood insurances, water, sewer, common area maintenance, landscaping, and hot water. The association also provides pool area chairs, deck furniture including table, chairs and umbrellas. Condo dues are \$872. per quarter. There is a buy in fee of \$567.79 to be paid by the buyer. See associated documents for condo docs, seller disclosure, insurances, etc. Furnished minus TV + DVD; personal items; framed photographs.