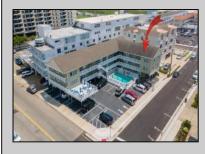

## COMMENTS

Enjoy endless ocean breezes and sunlight in this beautiful top floor 2 bedroom, 2 full bath prime end unit with an ocean view from the dining area. All rooms have windows to make this a bright and airy shore home. Located on a corner in a highly desirable area of Wildwood Crest, the Pink Orchid Condominiums is just 1.5 blocks from the beach, close to parks, bike path, Sunset Lake, and much more! The small friendly condo association with low fees offers a beautiful pool and sundeck, tables, chairs & umbrellas, assigned parking, coin operated laundry, storage area and bike racks. Fully furnished minus a few items, this year-round turnkey unit is available for immediate summer occupancy. Use it as a year round or second home --or an investment/rental property. The living area is spacious with ceramic flooring and carpeting in the bedrooms. The roomy eat-in kitchen with a pantry features full a size refrigerator, range, dishwasher & microwave. The master bedroom suite includes a king bed and a full bath with a glass enclosed shower. The guest bedroom has twin beds. The hall bathroom has a tub and shower. The condo fee covers master building and flood insurances, water, sewer, common area maintenance, landscaping, and hot water. The association also provides pool area chairs, deck furniture including table, chairs and umbrellas. Condo dues are \$872. per quarter. There is a buy in fee of \$567.79 to be paid by the buyer. See associated documents for condo docs, seller disclosure, insurances, etc. Furnished minus TV + DVD; personal items; framed photographs.