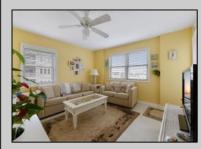

## COMMENTS

Enjoy endless ocean breezes and sunlight in this beautiful top floor 2 bedroom, 2 full bath prime end unit with an ocean view from the dining area. All rooms have windows to make this a bright and airy shore home. Located on a corner in a highly desirable area of Wildwood Crest, the Pink Orchid Condominiums is just 1.5 blocks from the beach, close to parks, bike path, Sunset Lake, and much more! The small friendly condo association with low fees offers a beautiful pool and sundeck, tables, chairs & umbrellas, assigned parking, coin operated laundry, storage area and bike racks. Fully furnished minus a few items, this year-round turnkey unit is available for immediate summer occupancy. Use it as a year round or second home --or an investment/rental property. The living area is spacious with ceramic flooring and carpeting in the bedrooms. The roomy eat-in kitchen with a pantry features full a size refrigerator, range, dishwasher & microwave. The master bedroom suite includes a king bed and a full bath with a glass enclosed shower. The guest bedroom has twin beds. The hall bathroom has a tub and shower. The condo fee covers master building and flood insurances, water, sewer, common area maintenance, landscaping, and hot water. The association also provides pool area chairs, deck furniture including table, chairs and umbrellas. Condo dues are \$872. per quarter. There is a buy in fee of \$567.79 to be paid by the buyer. See associated documents for condo docs, seller disclosure, insurances, etc. Furnished minus TV + DVD; personal items; framed photographs.