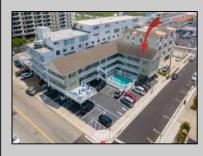

## COMMENTS

Enjoy endless ocean breezes and sunlight in this beautiful top floor 2 bedroom, 2 full bath prime end unit with an ocean view from the dining area. All rooms have windows to make this a bright and airy shore home. Located on a corner in a highly desirable area of Wildwood Crest, the Pink Orchid Condominiums is just 1.5 blocks from the beach, close to parks, bike path, Sunset Lake, and much more! The small friendly condo association with low fees offers a beautiful pool and sundeck, tables, chairs & umbrellas, assigned parking, coin operated laundry, storage area and bike racks. Fully furnished minus a few items, this year-round turnkey unit is available for immediate summer occupancy. Use it as a year round or second home --or an investment/rental property. The living area is spacious with ceramic flooring and carpeting in the bedrooms. The roomy eat-in kitchen with a pantry features full a size refrigerator, range, dishwasher & microwave. The master bedroom suite includes a king bed and a full bath with a glass enclosed shower. The guest bedroom has twin beds. The hall bathroom has a tub and shower. The condo fee covers master building and flood insurances, water, sewer, common area maintenance, landscaping, and hot water. The association also provides pool area chairs, deck furniture including table, chairs and umbrellas. Condo dues are \$872. per quarter. There is a buy in fee of \$567.79 to be paid by the buyer. See associated documents for condo docs, seller disclosure, insurances, etc. Furnished minus TV + DVD; personal items; framed photographs.