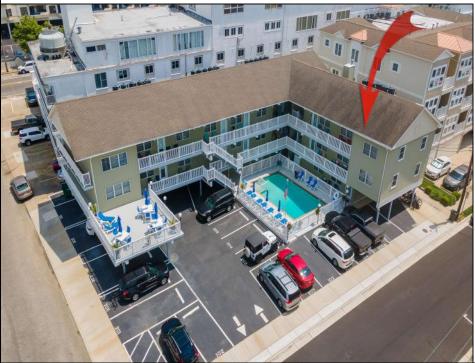

## COMMENTS

Enjoy endless ocean breezes and sunlight in this beautiful top floor 2 bedroom, 2 full bath prime end unit with an ocean view from the dining area. All rooms have windows to make this a bright and airy shore home. Located on a corner in a highly desirable area of Wildwood Crest, the Pink Orchid Condominiums is just 1.5 blocks from the beach, close to parks, bike path, Sunset Lake, and much more! The small friendly condo association with low fees offers a beautiful pool and sundeck, tables, chairs & umbrellas, assigned parking, coin operated laundry, storage area and bike racks. Fully furnished minus a few items, this year-round turnkey unit is available for immediate summer occupancy. Use it as a year round or second home --or an investment/rental property. The living area is spacious with ceramic flooring and carpeting in the bedrooms. The roomy eat-in kitchen with a pantry features full a size refrigerator, range, dishwasher & microwave. The master bedroom suite includes a king bed and a full bath with a glass enclosed shower. The guest bedroom has twin beds. The hall bathroom has a tub and shower. The condo fee covers master building and flood insurances, water, sewer, common area maintenance, landscaping, and hot water. The association also provides pool area chairs, deck furniture including table, chairs and umbrellas. Condo dues are \$872. per quarter. There is a buy in fee of \$567.79 to be paid by the buyer. See associated documents for condo docs, seller disclosure, insurances, etc. Furnished minus TV + DVD; personal items; framed photographs.