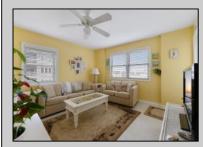

## COMMENTS

Enjoy endless ocean breezes and sunlight in this beautiful top floor 2 bedroom, 2 full bath prime end unit with an ocean view from the dining area. All rooms have windows to make this a bright and airy shore home. Located on a corner in a highly desirable area of Wildwood Crest, the Pink Orchid Condominiums is just 1.5 blocks from the beach, close to parks, bike path, Sunset Lake, and much more! The small friendly condo association with low fees offers a beautiful pool and sundeck, tables, chairs & umbrellas, assigned parking, coin operated laundry, storage area and bike racks. Fully furnished minus a few items, this year-round turnkey unit is available for immediate summer occupancy. Use it as a year round or second home --or an investment/rental property. The living area is spacious with ceramic flooring and carpeting in the bedrooms. The roomy eat-in kitchen with a pantry features full a size refrigerator, range, dishwasher & microwave. The master bedroom suite includes a king bed and a full bath with a glass enclosed shower. The guest bedroom has twin beds. The hall bathroom has a tub and shower. The condo fee covers master building and flood insurances, water, sewer, common area maintenance, landscaping, and hot water. The association also provides pool area chairs, deck furniture including table, chairs and umbrellas. Condo dues are \$872. per quarter. There is a buy in fee of \$567.79 to be paid by the buyer. See associated documents for condo docs, seller disclosure, insurances, etc. Furnished minus TV + DVD; personal items; framed photographs.