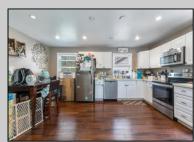

## COMMENTS

Donl't miss this charming Cape Cod style home, nestled in the Holly Acres neighborhood in Dennis Township, convenient to routes 47, 83, Kings Highway, and shore points from Avalon -Sea Isle. On the first floor you will enter into a spacious light filled and well appointed living area finished with hardwood floors flowing directly into the open kitchen area which is beautifully appointed with all white cabinetry and stainless-steel appliances. Off the kitchen space to the rear of the home on the first floor are two bedrooms, a full hall bath and laundry room area (downstairs bedrooms are currently used mostly as excess storage). Moving upstairs you will find two large bedrooms , one master bedroom and one additional large bedroom , with a full hall bath in between. The home offers an additional detached building - 2 car+ sized garage, and the large lot area offers unlimited potential - 100\x125\', plenty of space to create your own back yard oasis. Call listing agent to schedule showing, please try to allow 24 hours notice. \*sale subject to owner finding suitable replacement property.

| PROPERTY DETAILS                                                                                                                                             |                                                                    |                                             |                                                        |
|--------------------------------------------------------------------------------------------------------------------------------------------------------------|--------------------------------------------------------------------|---------------------------------------------|--------------------------------------------------------|
| Exterior<br>Vinyl                                                                                                                                            | ParkingGarage<br>Garage<br>2 Car<br>Detached<br>Black Top Driveway | OtherRooms<br>Living Room<br>Eat-In-Kitchen | InteriorFeatures<br>Wood Flooring<br>Laminate Flooring |
| AppliancesIncluded<br>Range<br>Oven<br>Microwave Oven<br>Refrigerator<br>Washer<br>Dryer<br>Dishwasher<br>Smoke/Fire Detector<br>Stainless stee<br>appliance | Heating<br>Electric                                                | Cooling<br>Central Air Condition            | HotWater<br>Electric                                   |