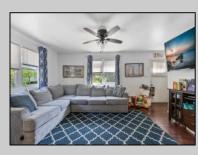

## COMMENTS

Donl't miss this charming Cape Cod style home, nestled in the Holly Acres neighborhood in Dennis Township, convenient to routes 47, 83, Kings Highway, and shore points from Avalon -Sea Isle. On the first floor you will enter into a spacious light filled and well appointed living area finished with hardwood floors flowing directly into the open kitchen area which is beautifully appointed with all white cabinetry and stainless-steel appliances. Off the kitchen space to the rear of the home on the first floor are two bedrooms, a full hall bath and laundry room area (downstairs bedrooms are currently used mostly as excess storage). Moving upstairs you will find two large bedrooms , one master bedroom and one additional large bedroom , with a full hall bath in between. The home offers an additional detached building - 2 car+ sized garage, and the large lot area offers unlimited potential - 100\x125\', plenty of space to create your own back yard oasis. Call listing agent to schedule showing, please try to allow 24 hours notice. \*sale subject to owner finding suitable replacement property.

| PROPERTY DETAILS                                                                                                                                             |                                                                    |                                             |                                                        |
|--------------------------------------------------------------------------------------------------------------------------------------------------------------|--------------------------------------------------------------------|---------------------------------------------|--------------------------------------------------------|
| Exterior<br>Vinyl                                                                                                                                            | ParkingGarage<br>Garage<br>2 Car<br>Detached<br>Black Top Driveway | OtherRooms<br>Living Room<br>Eat-In-Kitchen | InteriorFeatures<br>Wood Flooring<br>Laminate Flooring |
| AppliancesIncluded<br>Range<br>Oven<br>Microwave Oven<br>Refrigerator<br>Washer<br>Dryer<br>Dishwasher<br>Smoke/Fire Detector<br>Stainless stee<br>appliance | Heating<br>Electric                                                | Cooling<br>Central Air Condition            | HotWater<br>Electric                                   |