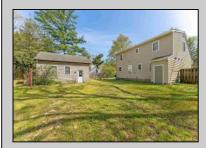

## COMMENTS

Donl't miss this charming Cape Cod style home, nestled in the Holly Acres neighborhood in Dennis Township, convenient to routes 47, 83, Kings Highway, and shore points from Avalon -Sea Isle. On the first floor you will enter into a spacious light filled and well appointed living area finished with hardwood floors flowing directly into the open kitchen area which is beautifully appointed with all white cabinetry and stainless-steel appliances. Off the kitchen space to the rear of the home on the first floor are two bedrooms, a full hall bath and laundry room area (downstairs bedrooms are currently used mostly as excess storage). Moving upstairs you will find two large bedrooms , one master bedroom and one additional large bedroom , with a full hall bath in between. The home offers an additional detached building - 2 car+ sized garage, and the large lot area offers unlimited potential - 100\x125\', plenty of space to create your own back yard oasis. Call listing agent to schedule showing, please try to allow 24 hours notice. \*sale subject to owner finding suitable replacement property.