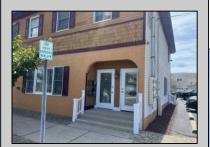

## **COMMENTS**

Commercial Rental Opportunity in Wildwood Crest Available for lease. 750 sq ft second-floor commercial unit located in the Business District area of Wildwood Crest. This versatile space is perfect for various professions business needs. Key Features: • Size: 750 sq. ft. • Location: Second floor • Parking: Two unassigned parking spots • Utilities: Gas and electric included (paid by tenant) • Water and Sewer: Included (paid by owner) • Maintenance: Tenant responsible for 12.5% of all building maintenance costs. This is an excellent opportunity to establish your business in a bustling community. Contact your Agent today for more details and to schedule a viewing! Available for a single year or multi year lease. Both available units can be leased and merged into one (1,500 sq ft). Rent for both would be \$2,200 a month