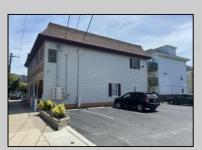

## **COMMENTS**

Commercial Rental Opportunity in Wildwood Crest Available for lease. 750 sq ft second-floor commercial unit located in the Business District area of Wildwood Crest. This versatile space is perfect for various professions business needs. Key Features: • Size: 750 sq. ft. • Location: Second floor • Parking: Two unassigned parking spots • Utilities: Gas and electric included (paid by tenant) • Water and Sewer: Included (paid by owner) • Maintenance: Tenant responsible for 12.5% of all building maintenance costs. This is an excellent opportunity to establish your business in a bustling community. Contact your Agent today for more details and to schedule a viewing! Available for a single year or multi year lease. Both available units can be leased and merged into one (1,500 sq ft). Rent for both would be \$2,200 a month