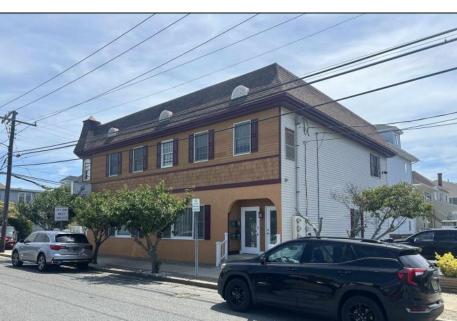

## **COMMENTS**

Commercial Rental Opportunity in Wildwood Crest Available for lease. 750 sq ft second-floor commercial unit located in the Business District area of Wildwood Crest. This versatile space is perfect for various professions business needs. Key Features: • Size: 750 sq. ft. • Location: Second floor • Parking: Two unassigned parking spots • Utilities: Gas and electric included (paid by tenant) • Water and Sewer: Included (paid by owner) • Maintenance: Tenant responsible for 12.5% of all building maintenance costs. This is an excellent opportunity to establish your business in a bustling community. Contact your Agent today for more details and to schedule a viewing! Available for a single year or multi year lease. Both available units can be leased and merged into one (1,500 sq ft). Rent for both would be \$2,200 a month