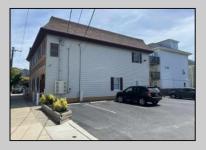

## **COMMENTS**

Commercial Rental Opportunity in Wildwood Crest Available for lease. 750 sq ft second-floor commercial unit located in the Business District area of Wildwood Crest. This versatile space is perfect for various professions business needs. Key Features: • Size: 750 sq. ft. • Location: Second floor • Parking: Two unassigned parking spots • Utilities: Gas and electric included (paid by tenant) • Water and Sewer: Included (paid by owner) • Maintenance: Tenant responsible for 12.5% of all building maintenance costs. This is an excellent opportunity to establish your business in a bustling community. Contact your Agent today for more details and to schedule a viewing! Available for a single year or multi year lease. Both available units can be leased and merged into one (1,500 sq ft). Rent for both would be \$2,200 a month