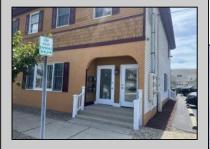

## **COMMENTS**

Commercial Rental Opportunity in Wildwood Crest Available for lease. 750 sq ft second-floor commercial unit located in the Business District area of Wildwood Crest. This versatile space is perfect for various professions business needs. Key Features: • Size: 750 sq. ft. • Location: Second floor • Parking: Two unassigned parking spots • Utilities: Gas and electric included (paid by tenant) • Water and Sewer: Included (paid by owner) • Maintenance: Tenant responsible for 12.5% of all building maintenance costs. This is an excellent opportunity to establish your business in a bustling community. Contact your Agent today for more details and to schedule a viewing! Available for a single year or multi year lease. Both available units can be leased and merged into one (1,500 sq ft). Rent for both would be \$2,200 a month