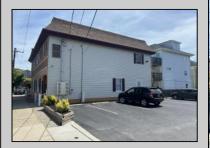

## **COMMENTS**

Commercial Rental Opportunity in Wildwood Crest Available for lease. 750 sq ft second-floor commercial unit located in the Business District area of Wildwood Crest. This versatile space is perfect for various professions business needs. Key Features: • Size: 750 sq. ft. • Location: Second floor • Parking: Two unassigned parking spots • Utilities: Gas and electric included (paid by tenant) • Water and Sewer: Included (paid by owner) • Maintenance: Tenant responsible for 12.5% of all building maintenance costs. This is an excellent opportunity to establish your business in a bustling community. Contact your Agent today for more details and to schedule a viewing! Available for a single year or multi year lease. Both available units can be leased and merged into one (1,500 sq ft). Rent for both would be \$2,200 a month