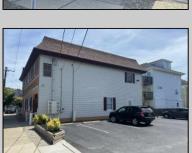

## **COMMENTS**

Commercial Rental Opportunity in Wildwood Crest Available for lease. 750 sq ft second-floor commercial unit located in the Business District area of Wildwood Crest. This versatile space is perfect for various professions business needs. Key Features: • Size: 750 sq. ft. • Location: Second floor • Parking: Two unassigned parking spots • Utilities: Gas and electric included (paid by tenant) • Water and Sewer: Included (paid by owner) • Maintenance: Tenant responsible for 12.5% of all building maintenance costs. This is an excellent opportunity to establish your business in a bustling community. Contact your Agent today for more details and to schedule a viewing! Available for a single year or multi year lease. Both available units can be leased and merged into one (1,500 sq ft). Rent for both would be \$2,200 a month