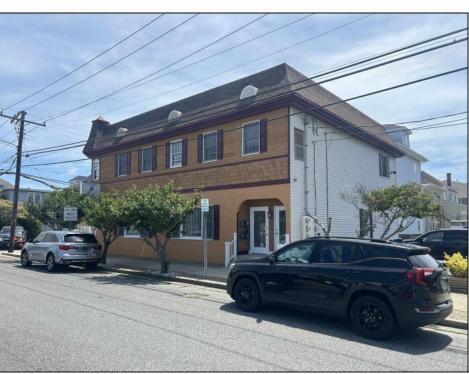

## **COMMENTS**

Commercial Rental Opportunity in Wildwood Crest Available for lease. 750 sq ft second-floor commercial unit located in the Business District area of Wildwood Crest. This versatile space is perfect for various professions business needs. Key Features: • Size: 750 sq. ft. • Location: Second floor • Parking: Two unassigned parking spots • Utilities: Gas and electric included (paid by tenant) • Water and Sewer: Included (paid by owner) • Maintenance: Tenant responsible for 12.5% of all building maintenance costs. This is an excellent opportunity to establish your business in a bustling community. Contact your Agent today for more details and to schedule a viewing! Available for a single year or multi year lease. Both available units can be leased and merged into one (1,500 sq ft). Rent for both would be \$2,200 a month

## **PROPERTY DETAILS**

HeatingCoolingWaterSewerGas NaturalElectricCityCity

Ask for Thomas Horan
Berger Realty Inc
1330 Bay Avenue, Ocean City
Call: 609-391-1330
Email to: tph@bergerrealty.com