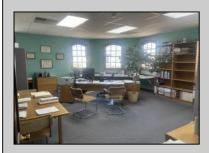

## **COMMENTS**

Commercial Rental Opportunity in Wildwood Crest Available for lease. 750 sq ft second-floor commercial unit located in the Business District area of Wildwood Crest. This versatile space is perfect for various professions business needs. Key Features: • Size: 750 sq. ft. • Location: Second floor • Parking: Two unassigned parking spots • Utilities: Gas and electric included (paid by tenant) • Water and Sewer: Included (paid by owner) • Maintenance: Tenant responsible for 12.5% of all building maintenance costs. This is an excellent opportunity to establish your business in a bustling community. Contact your Agent today for more details and to schedule a viewing! Available for a single year or multi year lease. Both available units can be leased and merged into one (1,500 sq ft). Rent for both would be \$2,200 a month