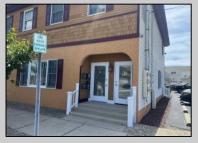

## **COMMENTS**

Commercial Rental Opportunity in Wildwood Crest Available for lease. 750 sq ft second-floor commercial unit located in the Business District area of Wildwood Crest. This versatile space is perfect for various professions business needs. Key Features: • Size: 750 sq. ft. • Location: Second floor • Parking: Two unassigned parking spots • Utilities: Gas and electric included (paid by tenant) • Water and Sewer: Included (paid by owner) • Maintenance: Tenant responsible for 12.5% of all building maintenance costs. This is an excellent opportunity to establish your business in a bustling community. Contact your Agent today for more details and to schedule a viewing! Available for a single year or multi year lease. Both available units can be leased and merged into one (1,500 sq ft). Rent for both would be \$2,200 a month