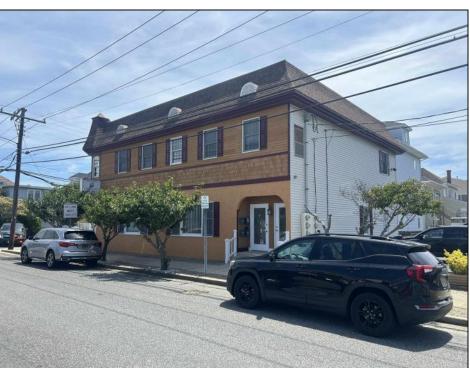

## **COMMENTS**

Commercial Rental Opportunity in Wildwood Crest Available for lease. 750 sq ft second-floor commercial unit located in the Business District area of Wildwood Crest. This versatile space is perfect for various professions business needs. Key Features: • Size: 750 sq. ft. • Location: Second floor • Parking: Two unassigned parking spots • Utilities: Gas and electric included (paid by tenant) • Water and Sewer: Included (paid by owner) • Maintenance: Tenant responsible for 12.5% of all building maintenance costs. This is an excellent opportunity to establish your business in a bustling community. Contact your Agent today for more details and to schedule a viewing! Available for a single year or multi year lease. Both available units can be leased and merged into one (1,500 sq ft). Rent for both would be \$2,200 a month