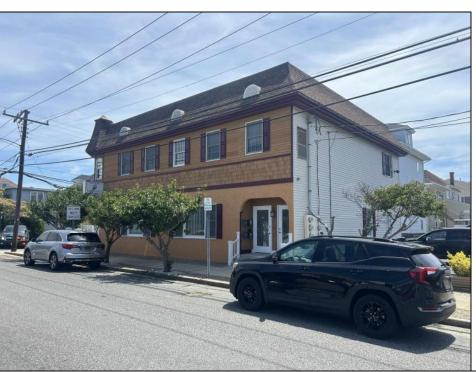

## **COMMENTS**

Commercial Rental Opportunity in Wildwood Crest Available for lease. 750 sq ft second-floor commercial unit located in the Business District area of Wildwood Crest. This versatile space is perfect for various professions business needs. Key Features: • Size: 750 sq. ft. • Location: Second floor • Parking: Two unassigned parking spots • Utilities: Gas and electric included (paid by tenant) • Water and Sewer: Included (paid by owner) • Maintenance: Tenant responsible for 12.5% of all building maintenance costs. This is an excellent opportunity to establish your business in a bustling community. Contact your Agent today for more details and to schedule a viewing! Available for a single year or multi year lease. Both available units can be leased and merged into one (1,500 sq ft). Rent for both would be \$2,200 a month