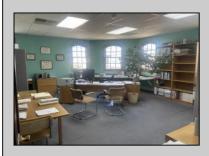

## **COMMENTS**

Commercial Rental Opportunity in Wildwood Crest Available for lease. 750 sq ft second-floor commercial unit located in the Business District area of Wildwood Crest. This versatile space is perfect for various professions business needs. Key Features: • Size: 750 sq. ft. • Location: Second floor • Parking: Two unassigned parking spots • Utilities: Gas and electric included (paid by tenant) • Water and Sewer: Included (paid by owner) • Maintenance: Tenant responsible for 12.5% of all building maintenance costs. This is an excellent opportunity to establish your business in a bustling community. Contact your Agent today for more details and to schedule a viewing! Available for a single year or multi year lease. Both available units can be leased and merged into one (1,500 sq ft). Rent for both would be \$2,200 a month