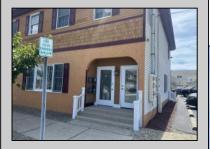

## **COMMENTS**

Commercial Rental Opportunity in Wildwood Crest Available for lease. 750 sq ft second-floor commercial unit located in the Business District area of Wildwood Crest. This versatile space is perfect for various professions business needs. Key Features: • Size: 750 sq. ft. • Location: Second floor • Parking: Two unassigned parking spots • Utilities: Gas and electric included (paid by tenant) • Water and Sewer: Included (paid by owner) • Maintenance: Tenant responsible for 12.5% of all building maintenance costs. This is an excellent opportunity to establish your business in a bustling community. Contact your Agent today for more details and to schedule a viewing! Available for a single year or multi year lease. Both available units can be leased and merged into one (1,500 sq ft). Rent for both would be \$2,200 a month