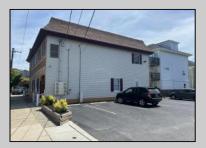

## **COMMENTS**

Commercial Rental Opportunity in Wildwood Crest Available for lease. 750 sq ft second-floor commercial unit located in the Business District area of Wildwood Crest. This versatile space is perfect for various professions business needs. Key Features: • Size: 750 sq. ft. • Location: Second floor • Parking: Two unassigned parking spots • Utilities: Gas and electric included (paid by tenant) • Water and Sewer: Included (paid by owner) • Maintenance: Tenant responsible for 12.5% of all building maintenance costs. This is an excellent opportunity to establish your business in a bustling community. Contact your Agent today for more details and to schedule a viewing! Available for a single year or multi year lease. Both available units can be leased and merged into one (1,500 sq ft). Rent for both would be \$2,200 a month