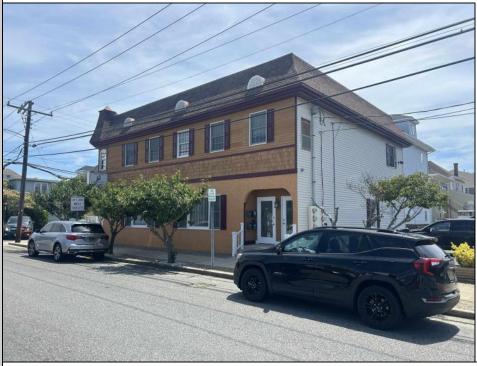

## COMMENTS

Commercial Rental Opportunity in Wildwood Crest Available for lease. 750 sq ft second-floor commercial unit located in the Business District area of Wildwood Crest. This versatile space is perfect for various professions business needs. Key Features: • Size: 750 sq. ft. • Location: Second floor • Parking: Two unassigned parking spots • Utilities: Gas and electric included (paid by tenant) • Water and Sewer: Included (paid by owner) • Maintenance: Tenant responsible for 12.5% of all building maintenance costs. This is an excellent opportunity to establish your business in a bustling community. Contact your Agent today for more details and to schedule a viewing! Available for a single year or multi year lease. Both available units can be leased and merged into one (1,500 sq ft). Rent for both would be \$2,200 a month