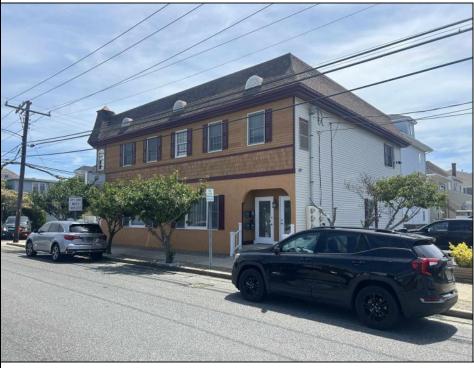

## COMMENTS

Commercial Rental Opportunity in Wildwood Crest Available for lease. 750 sq ft second-floor commercial unit located in the Business District area of Wildwood Crest. This versatile space is perfect for various professions business needs. Key Features: • Size: 750 sq. ft. • Location: Second floor • Parking: Two unassigned parking spots • Utilities: Gas and electric included (paid by tenant) • Water and Sewer: Included (paid by owner) • Maintenance: Tenant responsible for 12.5% of all building maintenance costs. This is an excellent opportunity to establish your business in a bustling community. Contact your Agent today for more details and to schedule a viewing! Available for a single year or multi year lease. Both available units can be leased and merged into one (1,500 sq ft). Rent for both would be \$2,200 a month