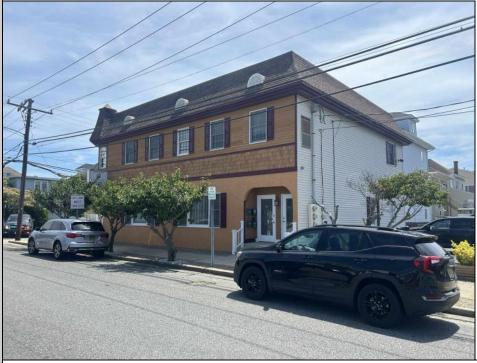

## COMMENTS

Commercial Rental Opportunity in Wildwood Crest Available for lease. 750 sq ft second-floor commercial unit located in the Business District area of Wildwood Crest. This versatile space is perfect for various professions business needs. Key Features: • Size: 750 sq. ft. • Location: Second floor • Parking: Two unassigned parking spots • Utilities: Gas and electric included (paid by tenant) • Water and Sewer: Included (paid by owner) • Maintenance: Tenant responsible for 12.5% of all building maintenance costs. This is an excellent opportunity to establish your business in a bustling community. Contact your Agent today for more details and to schedule a viewing! Available for a single year or multi year lease. Both available units can be leased and merged into one (1,500 sq ft). Rent for both would be \$2,200 a month