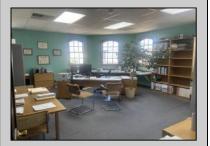

## COMMENTS

Commercial Rental Opportunity in Wildwood Crest Available for lease. 750 sq ft second-floor commercial unit located in the Business District area of Wildwood Crest. This versatile space is perfect for various professions business needs. Key Features: • Size: 750 sq. ft. • Location: Second floor • Parking: Two unassigned parking spots • Utilities: Gas and electric included (paid by tenant) • Water and Sewer: Included (paid by owner) • Maintenance: Tenant responsible for 12.5% of all building maintenance costs. This is an excellent opportunity to establish your business in a bustling community. Contact your Agent today for more details and to schedule a viewing! Available for a single year or multi year lease. Both available units can be leased and merged into one (1,500 sq ft). Rent for both would be \$2,200 a month