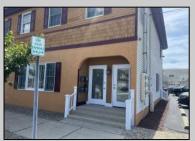

## COMMENTS

Commercial Rental Opportunity in Wildwood Crest Available for lease. 750 sq ft second-floor commercial unit located in the Business District area of Wildwood Crest. This versatile space is perfect for various professions business needs. Key Features: • Size: 750 sq. ft. • Location: Second floor • Parking: Two unassigned parking spots • Utilities: Gas and electric included (paid by tenant) • Water and Sewer: Included (paid by owner) • Maintenance: Tenant responsible for 12.5% of all building maintenance costs. This is an excellent opportunity to establish your business in a bustling community. Contact your Agent today for more details and to schedule a viewing! Available for a single year or multi year lease. Both available units can be leased and merged into one (1,500 sq ft). Rent for both would be \$2,200 a month