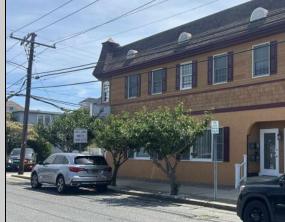

## COMMENTS

Commercial Rental Opportunity in Wildwood Crest Available for lease. 750 sq ft second-floor commercial unit located in the Business District area of Wildwood Crest. This versatile space is perfect for various professions business needs. Key Features: • Size: 750 sq. ft. • Location: Second floor • Parking: Two unassigned parking spots • Utilities: Gas and electric included (paid by tenant) • Water and Sewer: Included (paid by owner) • Maintenance: Tenant responsible for 12.5% of all building maintenance costs. This is an excellent opportunity to establish your business in a bustling community. Contact your Agent today for more details and to schedule a viewing! Available for a single year or multi year lease. Both available units can be leased and merged into one (1,500 sq ft). Rent for both would be \$2,200 a month