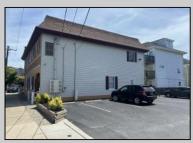

## COMMENTS

Commercial Rental Opportunity in Wildwood Crest Available for lease. 750 sq ft second-floor commercial unit located in the Business District area of Wildwood Crest. This versatile space is perfect for various professions business needs. Key Features: • Size: 750 sq. ft. • Location: Second floor • Parking: Two unassigned parking spots • Utilities: Gas and electric included (paid by tenant) • Water and Sewer: Included (paid by owner) • Maintenance: Tenant responsible for 12.5% of all building maintenance costs. This is an excellent opportunity to establish your business in a bustling community. Contact your Agent today for more details and to schedule a viewing! Available for a single year or multi year lease. Both available units can be leased and merged into one (1,500 sq ft). Rent for both would be \$2,200 a month