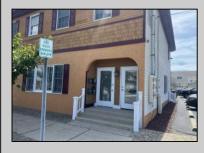

## COMMENTS

Commercial Rental Opportunity in Wildwood Crest Available for lease. 750 sq ft second-floor commercial unit located in the Business District area of Wildwood Crest. This versatile space is perfect for various professions business needs. Key Features: • Size: 750 sq. ft. • Location: Second floor • Parking: Two unassigned parking spots • Utilities: Gas and electric included (paid by tenant) • Water and Sewer: Included (paid by owner) • Maintenance: Tenant responsible for 12.5% of all building maintenance costs. This is an excellent opportunity to establish your business in a bustling community. Contact your Agent today for more details and to schedule a viewing! Available for a single year or multi year lease. Both available units can be leased and merged into one (1,500 sq ft). Rent for both would be \$2,200 a month