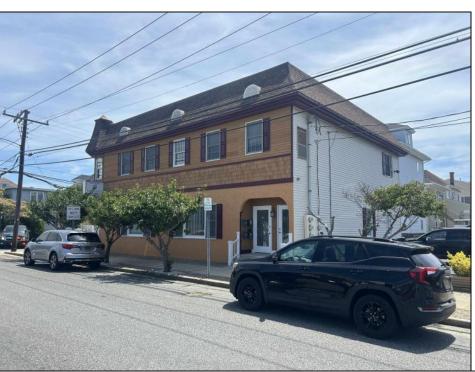

## **COMMENTS**

Commercial Rental Opportunity in Wildwood Crest Available for lease. 750 sq ft second-floor commercial unit located in the Business District area of Wildwood Crest. This versatile space is perfect for various professions business needs. Key Features: • Size: 750 sq. ft. • Location: Second floor • Parking: Two unassigned parking spots • Utilities: Gas and electric included (paid by tenant) • Water and Sewer: Included (paid by owner) • Maintenance: Tenant responsible for 12.5% of all building maintenance costs. This is an excellent opportunity to establish your business in a bustling community. Contact your Agent today for more details and to schedule a viewing! Available for a single year or multi year lease. Both available units can be leased and merged into one (1,500 sq ft). Rent for both would be \$2,200 a month