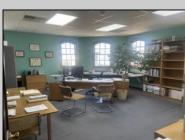

## COMMENTS

Commercial Rental Opportunity in Wildwood Crest Available for lease. 750 sq ft second-floor commercial unit located in the Business District area of Wildwood Crest. This versatile space is perfect for various professions business needs. Key Features: • Size: 750 sq. ft. • Location: Second floor • Parking: Two unassigned parking spots • Utilities: Gas and electric included (paid by tenant) • Water and Sewer: Included (paid by owner) • Maintenance: Tenant responsible for 12.5% of all building maintenance costs. This is an excellent opportunity to establish your business in a bustling community. Contact your Agent today for more details and to schedule a viewing! Available for a single year or multi year lease. Both available units can be leased and merged into one (1,500 sq ft). Rent for both would be \$2,200 a month