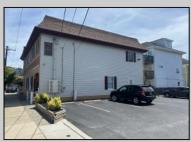

## COMMENTS

Commercial Rental Opportunity in Wildwood Crest Available for lease. 750 sq ft second-floor commercial unit located in the Business District area of Wildwood Crest. This versatile space is perfect for various professions business needs. Key Features: • Size: 750 sq. ft. • Location: Second floor • Parking: Two unassigned parking spots • Utilities: Gas and electric included (paid by tenant) • Water and Sewer: Included (paid by owner) • Maintenance: Tenant responsible for 12.5% of all building maintenance costs. This is an excellent opportunity to establish your business in a bustling community. Contact your Agent today for more details and to schedule a viewing! Available for a single year or multi year lease. Both available units can be leased and merged into one (1,500 sq ft). Rent for both would be \$2,200 a month