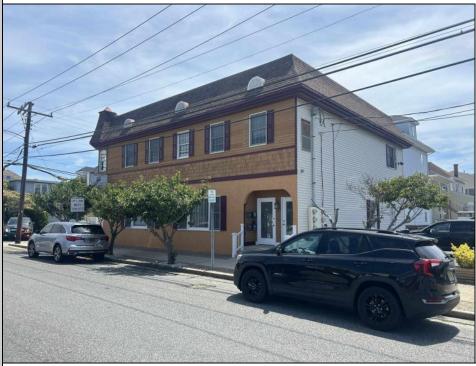

## COMMENTS

Commercial Rental Opportunity in Wildwood Crest Available for lease. 750 sq ft second-floor commercial unit located in the Business District area of Wildwood Crest. This versatile space is perfect for various professions business needs. Key Features: • Size: 750 sq. ft. • Location: Second floor • Parking: Two unassigned parking spots • Utilities: Gas and electric included (paid by tenant) • Water and Sewer: Included (paid by owner) • Maintenance: Tenant responsible for 12.5% of all building maintenance costs. This is an excellent opportunity to establish your business in a bustling community. Contact your Agent today for more details and to schedule a viewing! Available for a single year or multi year lease. Both available units can be leased and merged into one (1,500 sq ft). Rent for both would be \$2,200 a month