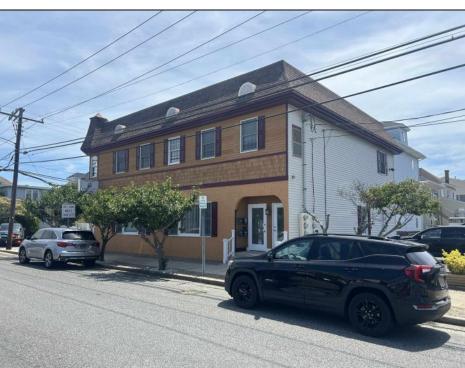

## **COMMENTS**

Commercial Rental Opportunity in Wildwood Crest Available for lease. 750 sq ft second-floor commercial unit located in the Business District area of Wildwood Crest. This versatile space is perfect for various professions business needs. Key Features: • Size: 750 sq. ft. • Location: Second floor • Parking: Two unassigned parking spots • Utilities: Gas and electric included (paid by tenant) • Water and Sewer: Included (paid by owner) • Maintenance: Tenant responsible for 12.5% of all building maintenance costs. This is an excellent opportunity to establish your business in a bustling community. Contact your Agent today for more details and to schedule a viewing! Available for a single year or multi year lease. Both available units can be leased and merged into one (1,500 sq ft). Rent for both would be \$2,200 a month

## **PROPERTY DETAILS**

| Heating     | Cooling  | Water | Sewer |
|-------------|----------|-------|-------|
| Gas Natural | Electric | City  | City  |

Ask for Patricia Moss Berger Realty Inc 3160 Asbury Avenue, Ocean City Call: 609-399-0076