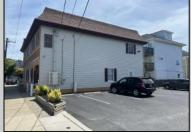

## **COMMENTS**

Commercial Rental Opportunity in Wildwood Crest Available for lease. 750 sq ft second-floor commercial unit located in the Business District area of Wildwood Crest. This versatile space is perfect for various professions business needs. Key Features: • Size: 750 sq. ft. • Location: Second floor • Parking: Two unassigned parking spots • Utilities: Gas and electric included (paid by tenant) • Water and Sewer: Included (paid by owner) • Maintenance: Tenant responsible for 12.5% of all building maintenance costs. This is an excellent opportunity to establish your business in a bustling community. Contact your Agent today for more details and to schedule a viewing! Available for a single year or multi year lease. Both available units can be leased and merged into one (1,500 sq ft). Rent for both would be \$2,200 a month