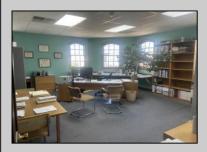

## **COMMENTS**

Commercial Rental Opportunity in Wildwood Crest Available for lease. 750 sq ft second-floor commercial unit located in the Business District area of Wildwood Crest. This versatile space is perfect for various professions business needs. Key Features: • Size: 750 sq. ft. • Location: Second floor • Parking: Two unassigned parking spots • Utilities: Gas and electric included (paid by tenant) • Water and Sewer: Included (paid by owner) • Maintenance: Tenant responsible for 12.5% of all building maintenance costs. This is an excellent opportunity to establish your business in a bustling community. Contact your Agent today for more details and to schedule a viewing! Available for a single year or multi year lease. Both available units can be leased and merged into one (1,500 sq ft). Rent for both would be \$2,200 a month