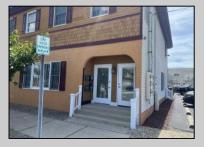

## **COMMENTS**

Commercial Rental Opportunity in Wildwood Crest Available for lease. 750 sq ft second-floor commercial unit located in the Business District area of Wildwood Crest. This versatile space is perfect for various professions business needs. Key Features: • Size: 750 sq. ft. • Location: Second floor • Parking: Two unassigned parking spots • Utilities: Gas and electric included (paid by tenant) • Water and Sewer: Included (paid by owner) • Maintenance: Tenant responsible for 12.5% of all building maintenance costs. This is an excellent opportunity to establish your business in a bustling community. Contact your Agent today for more details and to schedule a viewing! Available for a single year or multi year lease. Both available units can be leased and merged into one (1,500 sq ft). Rent for both would be \$2,200 a month