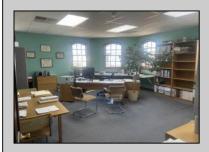

## **COMMENTS**

Commercial Rental Opportunity in Wildwood Crest Available for lease. 750 sq ft second-floor commercial unit located in the Business District area of Wildwood Crest. This versatile space is perfect for various professions business needs. Key Features: • Size: 750 sq. ft. • Location: Second floor • Parking: Two unassigned parking spots • Utilities: Gas and electric included (paid by tenant) • Water and Sewer: Included (paid by owner) • Maintenance: Tenant responsible for 12.5% of all building maintenance costs. This is an excellent opportunity to establish your business in a bustling community. Contact your Agent today for more details and to schedule a viewing! Available for a single year or multi year lease. Both available units can be leased and merged into one (1,500 sq ft). Rent for both would be \$2,200 a month