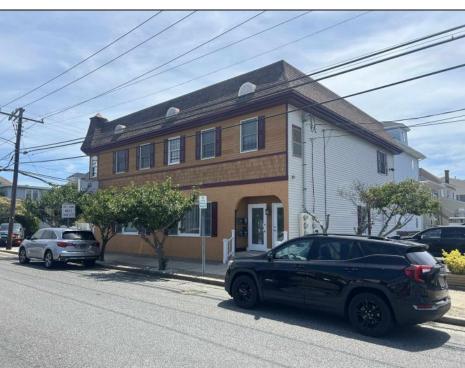

## **COMMENTS**

Commercial Rental Opportunity in Wildwood Crest Available for lease. 750 sq ft second-floor commercial unit located in the Business District area of Wildwood Crest. This versatile space is perfect for various professions business needs. Key Features: • Size: 750 sq. ft. • Location: Second floor • Parking: Two unassigned parking spots • Utilities: Gas and electric included (paid by tenant) • Water and Sewer: Included (paid by owner) • Maintenance: Tenant responsible for 12.5% of all building maintenance costs. This is an excellent opportunity to establish your business in a bustling community. Contact your Agent today for more details and to schedule a viewing! Available for a single year or multi year lease. Both available units can be leased and merged into one (1,500 sq ft). Rent for both would be \$2,200 a month

## **PROPERTY DETAILS**

HeatingCoolingWaterSewerGas NaturalElectricCityCity

Ask for Michael Devlin Berger Realty Inc 3160 Asbury Avenue, Ocean City Call: 609-399-0076

Email to: msd@bergerrealty.com