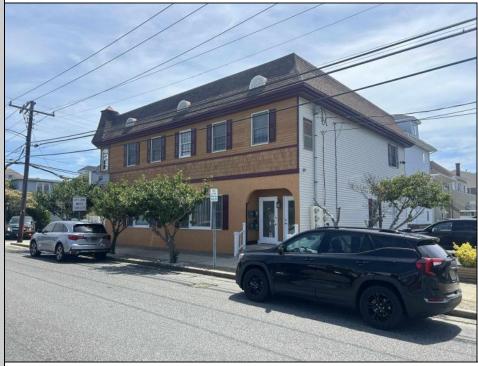

## COMMENTS

Commercial Rental Opportunity in Wildwood Crest Available for lease. 750 sq ft second-floor commercial unit located in the Business District area of Wildwood Crest. This versatile space is perfect for various professions business needs. Key Features: • Size: 750 sq. ft. • Location: Second floor • Parking: Two unassigned parking spots • Utilities: Gas and electric included (paid by tenant) • Water and Sewer: Included (paid by owner) • Maintenance: Tenant responsible for 12.5% of all building maintenance costs. This is an excellent opportunity to establish your business in a bustling community. Contact your Agent today for more details and to schedule a viewing! Available for a single year or multi year lease. Both available units can be leased and merged into one (1,500 sq ft). Rent for both would be \$2,200 a month