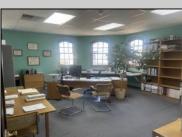

## COMMENTS

Commercial Rental Opportunity in Wildwood Crest Available for lease. 750 sq ft second-floor commercial unit located in the Business District area of Wildwood Crest. This versatile space is perfect for various professions business needs. Key Features: • Size: 750 sq. ft. • Location: Second floor • Parking: Two unassigned parking spots • Utilities: Gas and electric included (paid by tenant) • Water and Sewer: Included (paid by owner) • Maintenance: Tenant responsible for 12.5% of all building maintenance costs. This is an excellent opportunity to establish your business in a bustling community. Contact your Agent today for more details and to schedule a viewing! Available for a single year or multi year lease. Both available units can be leased and merged into one (1,500 sq ft). Rent for both would be \$2,200 a month