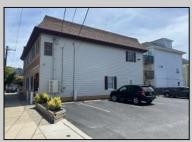

## COMMENTS

Commercial Rental Opportunity in Wildwood Crest Available for lease. 750 sq ft second-floor commercial unit located in the Business District area of Wildwood Crest. This versatile space is perfect for various professions business needs. Key Features: • Size: 750 sq. ft. • Location: Second floor • Parking: Two unassigned parking spots • Utilities: Gas and electric included (paid by tenant) • Water and Sewer: Included (paid by owner) • Maintenance: Tenant responsible for 12.5% of all building maintenance costs. This is an excellent opportunity to establish your business in a bustling community. Contact your Agent today for more details and to schedule a viewing! Available for a single year or multi year lease. Both available units can be leased and merged into one (1,500 sq ft). Rent for both would be \$2,200 a month