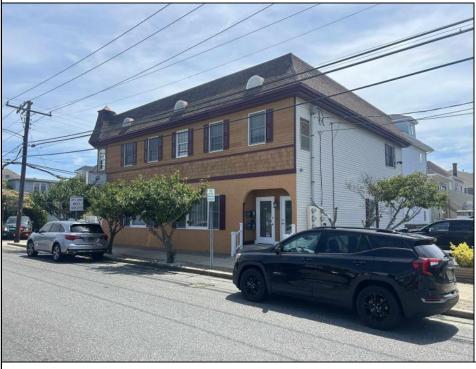

## COMMENTS

Commercial Rental Opportunity in Wildwood Crest Available for lease. 750 sq ft second-floor commercial unit located in the Business District area of Wildwood Crest. This versatile space is perfect for various professions business needs. Key Features: • Size: 750 sq. ft. • Location: Second floor • Parking: Two unassigned parking spots • Utilities: Gas and electric included (paid by tenant) • Water and Sewer: Included (paid by owner) • Maintenance: Tenant responsible for 12.5% of all building maintenance costs. This is an excellent opportunity to establish your business in a bustling community. Contact your Agent today for more details and to schedule a viewing! Available for a single year or multi year lease. Both available units can be leased and merged into one (1,500 sq ft). Rent for both would be \$2,200 a month