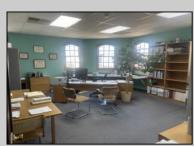

## COMMENTS

Commercial Rental Opportunity in Wildwood Crest Available for lease. 750 sq ft second-floor commercial unit located in the Business District area of Wildwood Crest. This versatile space is perfect for various professions business needs. Key Features: • Size: 750 sq. ft. • Location: Second floor • Parking: Two unassigned parking spots • Utilities: Gas and electric included (paid by tenant) • Water and Sewer: Included (paid by owner) • Maintenance: Tenant responsible for 12.5% of all building maintenance costs. This is an excellent opportunity to establish your business in a bustling community. Contact your Agent today for more details and to schedule a viewing! Available for a single year or multi year lease. Both available units can be leased and merged into one (1,500 sq ft). Rent for both would be \$2,200 a month