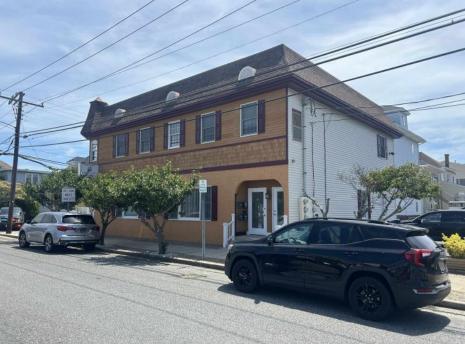

## **COMMENTS**

Commercial Rental Opportunity in Wildwood Crest Available for lease. 750 sq ft second-floor commercial unit located in the Business District area of Wildwood Crest. This versatile space is perfect for various professions business needs. Key Features: • Size: 750 sq. ft. • Location: Second floor • Parking: Two unassigned parking spots • Utilities: Gas and electric included (paid by tenant) • Water and Sewer: Included (paid by owner) • Maintenance: Tenant responsible for 12.5% of all building maintenance costs. This is an excellent opportunity to establish your business in a bustling community. Contact your Agent today for more details and to schedule a viewing! Available for a single year or multi year lease. Both available units can be leased and merged into one (1,500 sq ft). Rent for both would be \$2,200 a month