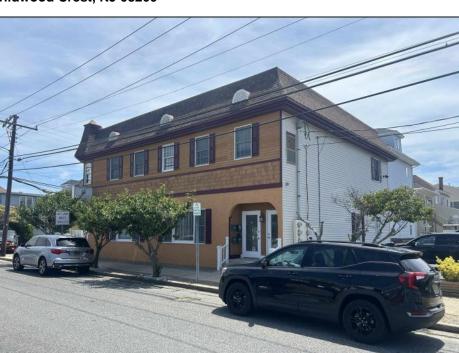

## **COMMENTS**

Commercial Rental Opportunity in Wildwood Crest Available for lease. 750 sq ft second-floor commercial unit located in the Business District area of Wildwood Crest. This versatile space is perfect for various professions business needs. Key Features: • Size: 750 sq. ft. • Location: Second floor • Parking: Two unassigned parking spots • Utilities: Gas and electric included (paid by tenant) • Water and Sewer: Included (paid by owner) • Maintenance: Tenant responsible for 12.5% of all building maintenance costs. This is an excellent opportunity to establish your business in a bustling community. Contact your Agent today for more details and to schedule a viewing! Available for a single year or multi year lease. Both available units can be leased and merged into one (1,500 sq ft). Rent for both would be \$2,200 a month