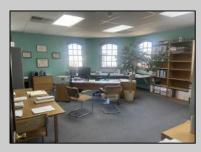

## **COMMENTS**

Commercial Rental Opportunity in Wildwood Crest Available for lease. 750 sq ft second-floor commercial unit located in the Business District area of Wildwood Crest. This versatile space is perfect for various professions business needs. Key Features: • Size: 750 sq. ft. • Location: Second floor • Parking: Two unassigned parking spots • Utilities: Gas and electric included (paid by tenant) • Water and Sewer: Included (paid by owner) • Maintenance: Tenant responsible for 12.5% of all building maintenance costs. This is an excellent opportunity to establish your business in a bustling community. Contact your Agent today for more details and to schedule a viewing! Available for a single year or multi year lease. Both available units can be leased and merged into one (1,500 sq ft). Rent for both would be \$2,200 a month