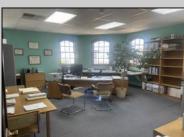

## COMMENTS

Commercial Rental Opportunity in Wildwood Crest Available for lease. 750 sq ft second-floor commercial unit located in the Business District area of Wildwood Crest. This versatile space is perfect for various professions business needs. Key Features: • Size: 750 sq. ft. • Location: Second floor • Parking: Two unassigned parking spots • Utilities: Gas and electric included (paid by tenant) • Water and Sewer: Included (paid by owner) • Maintenance: Tenant responsible for 12.5% of all building maintenance costs. This is an excellent opportunity to establish your business in a bustling community. Contact your Agent today for more details and to schedule a viewing! Available for a single year or multi year lease. Both available units can be leased and merged into one (1,500 sq ft). Rent for both would be \$2,200 a month