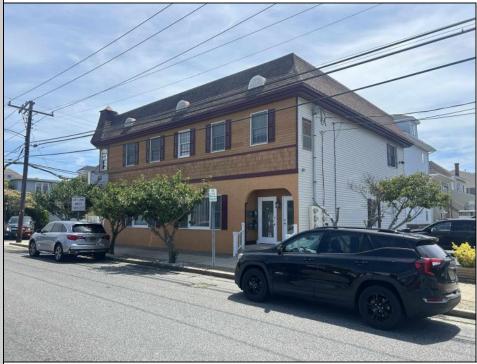

## COMMENTS

Commercial Rental Opportunity in Wildwood Crest Available for lease. 750 sq ft second-floor commercial unit located in the Business District area of Wildwood Crest. This versatile space is perfect for various professions business needs. Key Features: • Size: 750 sq. ft. • Location: Second floor • Parking: Two unassigned parking spots • Utilities: Gas and electric included (paid by tenant) • Water and Sewer: Included (paid by owner) • Maintenance: Tenant responsible for 12.5% of all building maintenance costs. This is an excellent opportunity to establish your business in a bustling community. Contact your Agent today for more details and to schedule a viewing! Available for a single year or multi year lease. Both available units can be leased and merged into one (1,500 sq ft). Rent for both would be \$2,200 a month