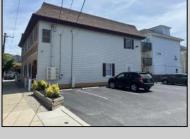

## **COMMENTS**

Commercial Rental Opportunity in Wildwood Crest Available for lease. 750 sq ft second-floor commercial unit located in the Business District area of Wildwood Crest. This versatile space is perfect for various professions business needs. Key Features: • Size: 750 sq. ft. • Location: Second floor • Parking: Two unassigned parking spots • Utilities: Gas and electric included (paid by tenant) • Water and Sewer: Included (paid by owner) • Maintenance: Tenant responsible for 12.5% of all building maintenance costs. This is an excellent opportunity to establish your business in a bustling community. Contact your Agent today for more details and to schedule a viewing! Available for a single year or multi year lease. Both available units can be leased and merged into one (1,500 sq ft). Rent for both would be \$2,200 a month