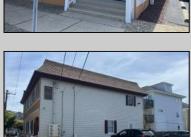

## **COMMENTS**

Commercial Rental Opportunity in Wildwood Crest Available for lease. 750 sq ft second-floor commercial unit located in the Business District area of Wildwood Crest. This versatile space is perfect for various professions business needs. Key Features: • Size: 750 sq. ft. • Location: Second floor • Parking: Two unassigned parking spots • Utilities: Gas and electric included (paid by tenant) • Water and Sewer: Included (paid by owner) • Maintenance: Tenant responsible for 12.5% of all building maintenance costs. This is an excellent opportunity to establish your business in a bustling community. Contact your Agent today for more details and to schedule a viewing! Available for a single year or multi year lease. Both available units can be leased and merged into one (1,500 sq ft). Rent for both would be \$2,200 a month