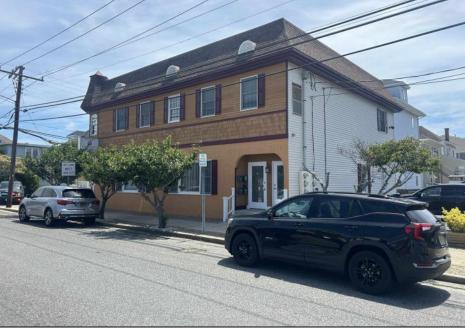

## COMMENTS

Commercial Rental Opportunity in Wildwood Crest Available for lease. 750 sq ft second-floor commercial unit located in the Business District area of Wildwood Crest. This versatile space is perfect for various professions business needs. Key Features: • Size: 750 sq. ft. • Location: Second floor • Parking: Two unassigned parking spots • Utilities: Gas and electric included (paid by tenant) • Water and Sewer: Included (paid by owner) • Maintenance: Tenant responsible for 12.5% of all building maintenance costs. This is an excellent opportunity to establish your business in a bustling community. Contact your Agent today for more details and to schedule a viewing! Available for a single year or multi year lease. Both available units can be leased and merged into one (1,500 sq ft). Rent for both would be \$2,200 a month