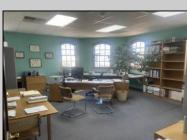

## COMMENTS

Commercial Rental Opportunity in Wildwood Crest Available for lease. 750 sq ft second-floor commercial unit located in the Business District area of Wildwood Crest. This versatile space is perfect for various professions business needs. Key Features: • Size: 750 sq. ft. • Location: Second floor • Parking: Two unassigned parking spots • Utilities: Gas and electric included (paid by tenant) • Water and Sewer: Included (paid by owner) • Maintenance: Tenant responsible for 12.5% of all building maintenance costs. This is an excellent opportunity to establish your business in a bustling community. Contact your Agent today for more details and to schedule a viewing! Available for a single year or multi year lease. Both available units can be leased and merged into one (1,500 sq ft). Rent for both would be \$2,200 a month