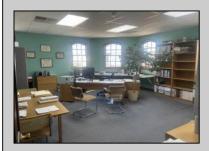

## **COMMENTS**

Commercial Rental Opportunity in Wildwood Crest Available for lease. 750 sq ft second-floor commercial unit located in the Business District area of Wildwood Crest. This versatile space is perfect for various professions business needs. Key Features: • Size: 750 sq. ft. • Location: Second floor • Parking: Two unassigned parking spots • Utilities: Gas and electric included (paid by tenant) • Water and Sewer: Included (paid by owner) • Maintenance: Tenant responsible for 12.5% of all building maintenance costs. This is an excellent opportunity to establish your business in a bustling community. Contact your Agent today for more details and to schedule a viewing! Available for a single year or multi year lease. Both available units can be leased and merged into one (1,500 sq ft). Rent for both would be \$2,200 a month