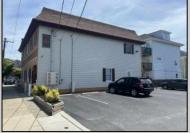

## **COMMENTS**

Commercial Rental Opportunity in Wildwood Crest Available for lease. 750 sq ft second-floor commercial unit located in the Business District area of Wildwood Crest. This versatile space is perfect for various professions business needs. Key Features: • Size: 750 sq. ft. • Location: Second floor • Parking: Two unassigned parking spots • Utilities: Gas and electric included (paid by tenant) • Water and Sewer: Included (paid by owner) • Maintenance: Tenant responsible for 12.5% of all building maintenance costs. This is an excellent opportunity to establish your business in a bustling community. Contact your Agent today for more details and to schedule a viewing! Available for a single year or multi year lease. Both available units can be leased and merged into one (1,500 sq ft). Rent for both would be \$2,200 a month