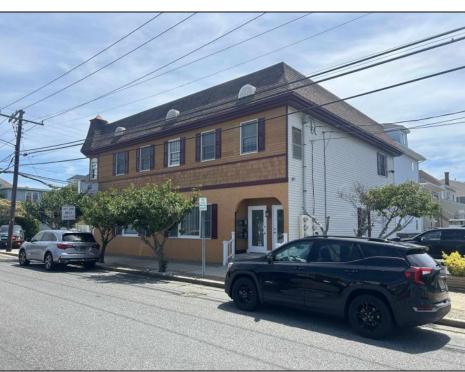

## **COMMENTS**

Commercial Rental Opportunity in Wildwood Crest Available for lease. 750 sq ft second-floor commercial unit located in the Business District area of Wildwood Crest. This versatile space is perfect for various professions business needs. Key Features: • Size: 750 sq. ft. • Location: Second floor • Parking: Two unassigned parking spots • Utilities: Gas and electric included (paid by tenant) • Water and Sewer: Included (paid by owner) • Maintenance: Tenant responsible for 12.5% of all building maintenance costs. This is an excellent opportunity to establish your business in a bustling community. Contact your Agent today for more details and to schedule a viewing! Available for a single year or multi year lease. Both available units can be leased and merged into one (1,500 sq ft). Rent for both would be \$2,200 a month

**PROPERTY DETAILS** 

HeatingCoolingWaterSewerGas NaturalElectricCityCity

Ask for Linda Watts
Berger Realty Inc
1670 Boardwalk, Ocean City
Call: 609-391-0500
Email to: ljw@bergerrealty.com