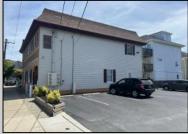

## **COMMENTS**

Commercial Rental Opportunity in Wildwood Crest Available for lease. 750 sq ft second-floor commercial unit located in the Business District area of Wildwood Crest. This versatile space is perfect for various professions business needs. Key Features: • Size: 750 sq. ft. • Location: Second floor • Parking: Two unassigned parking spots • Utilities: Gas and electric included (paid by tenant) • Water and Sewer: Included (paid by owner) • Maintenance: Tenant responsible for 12.5% of all building maintenance costs. This is an excellent opportunity to establish your business in a bustling community. Contact your Agent today for more details and to schedule a viewing! Available for a single year or multi year lease. Both available units can be leased and merged into one (1,500 sq ft). Rent for both would be \$2,200 a month