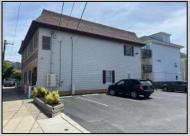

## **COMMENTS**

Commercial Rental Opportunity in Wildwood Crest Available for lease. 750 sq ft second-floor commercial unit located in the Business District area of Wildwood Crest. This versatile space is perfect for various professions business needs. Key Features: • Size: 750 sq. ft. • Location: Second floor • Parking: Two unassigned parking spots • Utilities: Gas and electric included (paid by tenant) • Water and Sewer: Included (paid by owner) • Maintenance: Tenant responsible for 12.5% of all building maintenance costs. This is an excellent opportunity to establish your business in a bustling community. Contact your Agent today for more details and to schedule a viewing! Available for a single year or multi year lease. Both available units can be leased and merged into one (1,500 sq ft). Rent for both would be \$2,200 a month