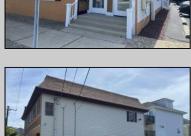

## **COMMENTS**

Commercial Rental Opportunity in Wildwood Crest Available for lease. 750 sq ft second-floor commercial unit located in the Business District area of Wildwood Crest. This versatile space is perfect for various professions business needs. Key Features: • Size: 750 sq. ft. • Location: Second floor • Parking: Two unassigned parking spots • Utilities: Gas and electric included (paid by tenant) • Water and Sewer: Included (paid by owner) • Maintenance: Tenant responsible for 12.5% of all building maintenance costs. This is an excellent opportunity to establish your business in a bustling community. Contact your Agent today for more details and to schedule a viewing! Available for a single year or multi year lease. Both available units can be leased and merged into one (1,500 sq ft). Rent for both would be \$2,200 a month