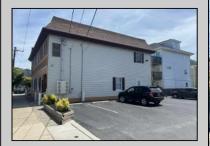

## **COMMENTS**

Commercial Rental Opportunity in Wildwood Crest Available for lease. 750 sq ft second-floor commercial unit located in the Business District area of Wildwood Crest. This versatile space is perfect for various professions business needs. Key Features: • Size: 750 sq. ft. • Location: Second floor • Parking: Two unassigned parking spots • Utilities: Gas and electric included (paid by tenant) • Water and Sewer: Included (paid by owner) • Maintenance: Tenant responsible for 12.5% of all building maintenance costs. This is an excellent opportunity to establish your business in a bustling community. Contact your Agent today for more details and to schedule a viewing! Available for a single year or multi year lease. Both available units can be leased and merged into one (1,500 sq ft). Rent for both would be \$2,200 a month