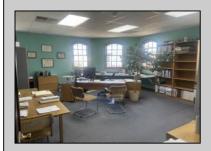

## **COMMENTS**

Commercial Rental Opportunity in Wildwood Crest Available for lease. 750 sq ft second-floor commercial unit located in the Business District area of Wildwood Crest. This versatile space is perfect for various professions business needs. Key Features: • Size: 750 sq. ft. • Location: Second floor • Parking: Two unassigned parking spots • Utilities: Gas and electric included (paid by tenant) • Water and Sewer: Included (paid by owner) • Maintenance: Tenant responsible for 12.5% of all building maintenance costs. This is an excellent opportunity to establish your business in a bustling community. Contact your Agent today for more details and to schedule a viewing! Available for a single year or multi year lease. Both available units can be leased and merged into one (1,500 sq ft). Rent for both would be \$2,200 a month