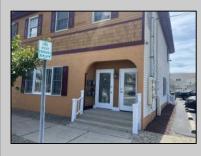

## COMMENTS

Commercial Rental Opportunity in Wildwood Crest Available for lease. 750 sq ft second-floor commercial unit located in the Business District area of Wildwood Crest. This versatile space is perfect for various professions business needs. Key Features: • Size: 750 sq. ft. • Location: Second floor • Parking: Two unassigned parking spots • Utilities: Gas and electric included (paid by tenant) • Water and Sewer: Included (paid by owner) • Maintenance: Tenant responsible for 12.5% of all building maintenance costs. This is an excellent opportunity to establish your business in a bustling community. Contact your Agent today for more details and to schedule a viewing! Available for a single year or multi year lease. Both available units can be leased and merged into one (1,500 sq ft). Rent for both would be \$2,200 a month